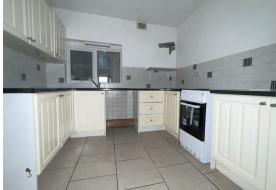

- \*Spacious lounge.
- \*Kitchen with freestanding oven.
- \*Bathroom with three piece white suite.
- \*Two double bedrooms, one with fitted wardrobes.
- \*Ample storage space throughout.

A viewing is highly recommended to appreciate the spacious accommodation this flat offers.