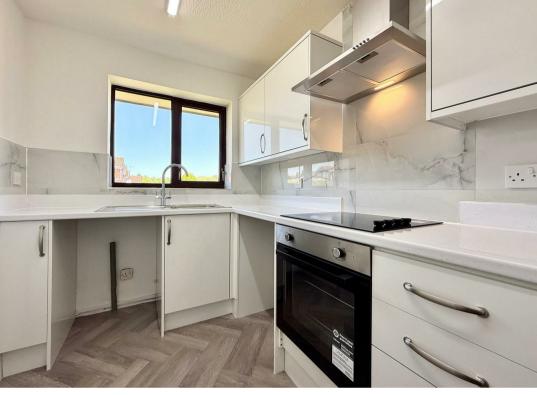

## **16 Tunstall Green** , Chesterfield, S40 2DY

This well-presented bungalow has been fully renovated throughout and is set within generous grounds on a desirable corner plot. Recent updates include fresh decoration, new flooring and carpets, a brand new modern kitchen, and a brand new contemporary fitted bathroom.

The accommodation includes a stylish kitchen complete with oven, hob, and fridge, a spacious lounge, two bedrooms – the main with fitted wardrobes – and a modern bathroom with a three-piece suite and shower over the bath.