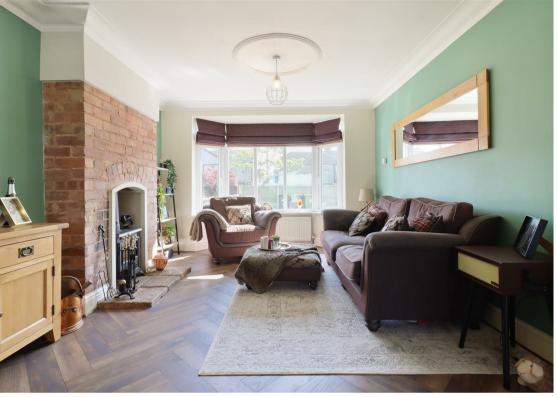

As you enter the property you will find a generously sized hallway with a feature staircase and room underneath for storage if required. The remainder of the downstairs space is a contemporary open plan dining/living/kitchen area which allows plenty of natural light through the ground floor. The living room combines period features with modern living, featuring a large bay window and an exposed brick fireplace which is able to host a log burner.