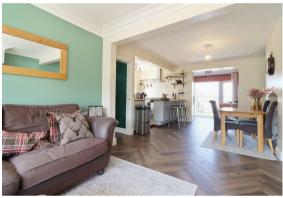

As you enter the property you will find a generously sized hallway with a feature staircase and room underneath for storage if required. The remainder of the downstairs space is a contemporary open plan dining/living/kitchen area which allows plenty of natural light through the ground floor. The living room combines period features with modern living, featuring a large bay window and an exposed brick fireplace which is able to host a log burner.

The contemporary kitchen is well-appointed and tucked to the side to create some separation from the living / dining area with stylish cabinetry, integrated appliances, and marble effect tiles, flowing effortlessly into a spacious dining area and inviting garden room. There are large windows and patio doors that not only give you a great view of the fields behind the property but open onto the rear garden, creating a seamless connection between indoor and outdoor living.