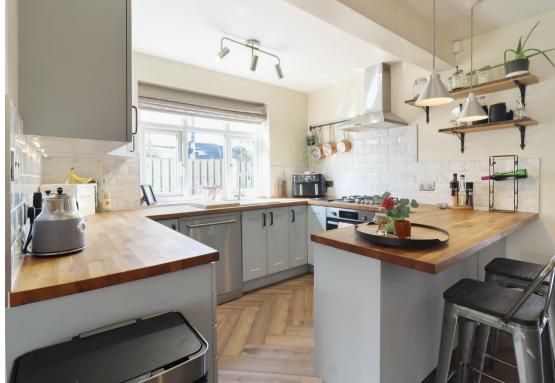

The contemporary kitchen is well-appointed and tucked to the side to create some separation from the living / dining area with stylish cabinetry, integrated appliances, and marble effect tiles, flowing effortlessly into a spacious dining area and inviting garden room. There are large windows and patio doors that not only give you a great view of the fields behind the property but open onto the rear garden, creating a seamless connection between indoor and outdoor living.