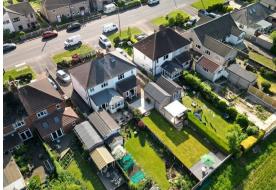

The grounds consist of a good sized plot with a driveway for multiple vehicles and access down the side to a detached garage. The rear garden is of a good size and has two patio areas and one decked area. The raised patio area behind the garage is perfect for entertaining and relaxing and has an extent view of the fields behind the property.

Clowne Road is a highly sought-after address, providing easy access to local amenities and shops. Excellent transport links ensure The M1 and surrounding areas are within easy reach including Chesterfield town centre and Bolsover town, making this an ideal base for commuters and families alike.