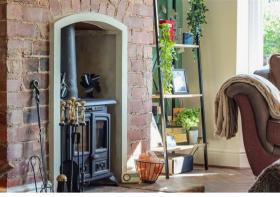

As you enter the property you will find a generously sized hallway with a feature staircase and room underneath for storage if required. The remainder of the downstairs space is a contemporary open plan dining/living/kitchen area which allows plenty of natural light through the ground floor. The living room combines period features with modern living, featuring a large bay window and an exposed brick fireplace which is able to host a log burner.