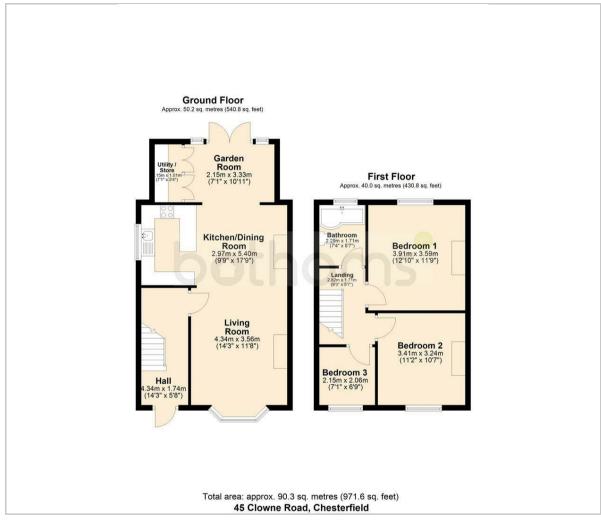

e Road is a highly sought-after address, providing easy access to local amenities and shops. Excellent transport links ensure The M1 and surrounding areas are within easy reach including Chesterfield town centre and Bolsover town, making this an ideal base for commuters and families alike.

This property is perfect for those seeking a modern, high-quality home with plenty of space inside and out. The stylish interior, spacious living areas, and beautifully landscaped garden make it a home to be proud of.

Early viewing is highly recommended to appreciate the space and quality this fantastic property has to offer.

#### **Additional Information**

Council Tax Band - B EPC - D 62 Flood zone - Very low

UPVC double glazed throughout Combination boiler

























### Floor Plan



## Viewing

Please contact our Chesterfield Residential Office on 01246 233121 if you wish to arrange a viewing appointment for this property or require further information.

#### Area Map



# **Energy Efficiency Graph**



These particulars, whilst believed to be accurate are set out as a general outline only for guidance and do not constitute any part of an offer or contract. Intending purchasers should not rely on them as statements of representation of fact, but must satisfy themselves by inspection or otherwise as to their accuracy. No person in this firms employment has the authority to make or give any representation or warranty in respect of the property.

Ravenside House 46 Park Road, Chesterfield, Derbyshire, S40 1XZ Tel: 01246 233121 Email: enquiries@bothams.co.uk https://www