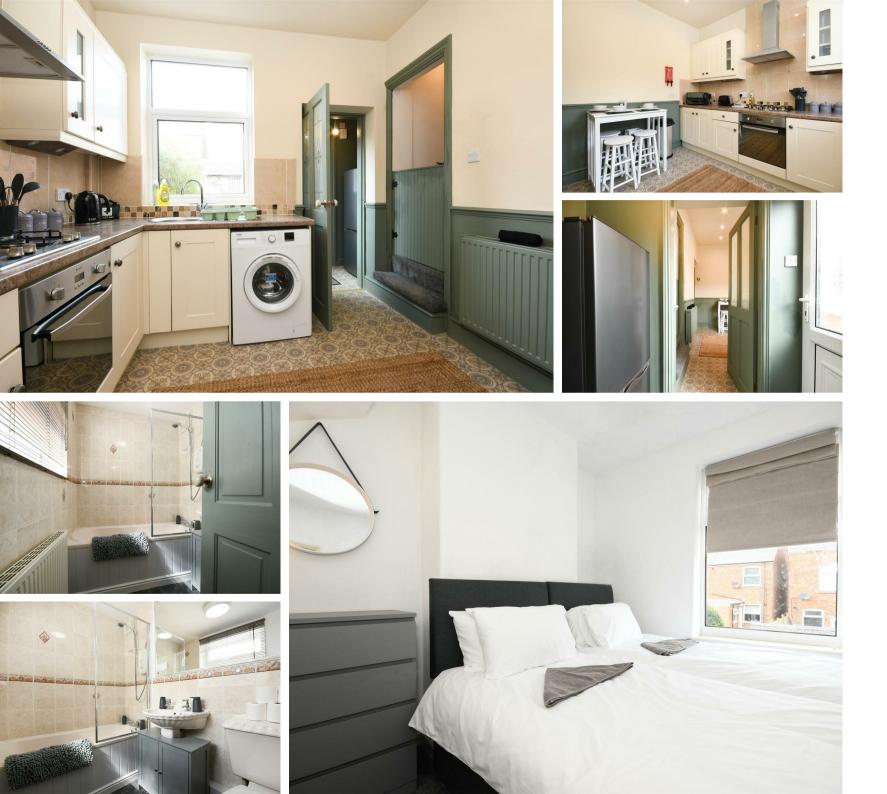

The Property features a welcoming reception room that serves as an ideal space for relaxation or entertaining guests. The well-appointed kitchen is designed for both functionality and aesthetics, making it a joy to prepare meals. The three spacious bedrooms provide ample room for family or guests, while the bathroom is tastefully designed to offer a tranquil retreat.