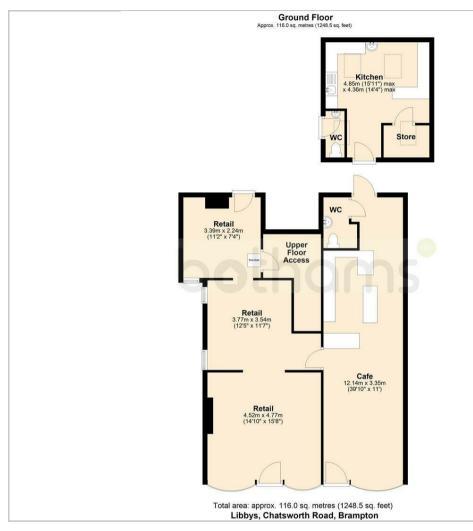

this wellestablished café and high-quality gift and card shop situated in a prominent position on the desirable Chatsworth Road, which has built up an excellent reputation with a large and loyal customer base coming from far and wide.

• Long established business with excellent potential for growth and expansion

- Beautifully appointed prime premises with outside seating to the front and rear
- Fully equipped and stocked to operate immediately

Only available due to the owner's retirement, a viewing is essential to appreciate the opportunity on offer.

PRICE: OFFERS INVITED IN THE REGION OF £65,000 PLUS Stock at Value but to INCLUDE Fixtures & Fitting

Location:

**Description:** 

**Business:** 

**Premises:** 

**Rating Assessment:** 

Viewing:

























### Floor Plan



## Viewing

Please contact our Chesterfield Residential Office on 01246 233121 if you wish to arrange a viewing appointment for this property or require further information.

Area Map



## **Energy Efficiency Graph**



These particulars, whilst believed to be accurate are set out as a general outline only for guidance and do not constitute any part of an offer or contract. Intending purchasers should not rely on them as statements of representation of fact, but must satisfy themselves by inspection or otherwise as to their accuracy. No person in this firms employment has the authority to make or give any representation or warranty in respect of the property.

Ravenside House 46 Park Road, Chesterfield, Derbyshire, S40 1XZ Tel: 01246 233121 Email: enquiries@bothams.co.uk https://www.bot