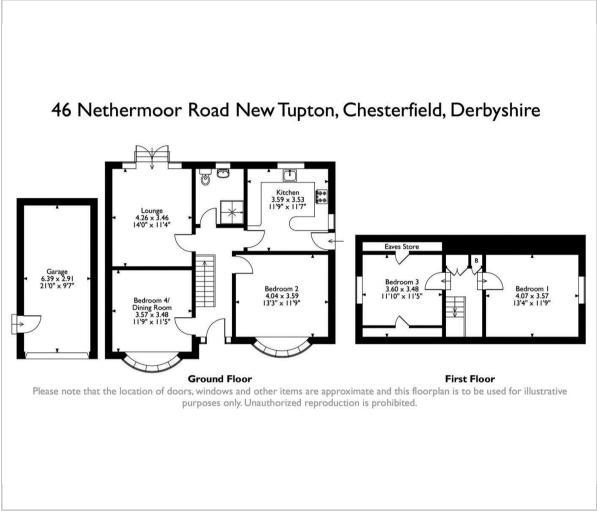

oor Road New Tupton, Chesterfield, S42 6EL Offers In The Region Of £345,000









## 46 Nethermoor Road

New Tupton, Chesterfield, S42 6EL

Having being fully refurbished in 2016, this superb well presented four double bedroomed detached dormer bungalow offers immaculately presented and flexible living accommodation. The property benefits from gas central heating, double glazing and has bedrooms on both the ground and first floor.

Situated on a generous plot in the soughtafter village of New Tupton and being positioned within walking distance of Tupton Hall School and a short distance to the M1 motorway junction and a variety of amenities in nearby Clay Cross and Chesterfield.

Full description

Outside

 $\ \, \text{Key information} \\$ 























## Floor Plan Area Map



## Viewing

Please contact our Chesterfield Residential Office on 01246 233121 if you wish to arrange a viewing appointment for this property or require further information.



## **Energy Efficiency Graph**



These particulars, whilst believed to be accurate are set out as a general outline only for guidance and do not constitute any part of an offer or contract. Intending purchasers should not rely on them as statements of representation of fact, but must satisfy themselves by inspection or otherwise as to their accuracy. No person in this firms employment has the authority to make or give any representation or warranty in respect of the property.

Ravenside House 46 Park Road, Chesterfield, Derbyshire, S40 1XZ Tel: 01246 233121 Email: enquiries@bothams.co.uk https://www.bothams.co.uk