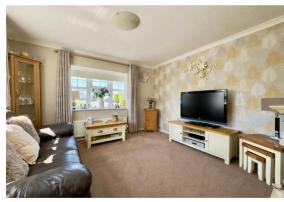

The spacious lounge features dual-aspect windows that flood the room with natural light and offer pleasant views of the surrounding area. There are two well-proportioned bedrooms, including a generous master with an entire wall of built-in wardrobes, providing ample storage space. The stylish family shower room is fully tiled and includes a modern suite with corner shower, vanity sink, and WC.