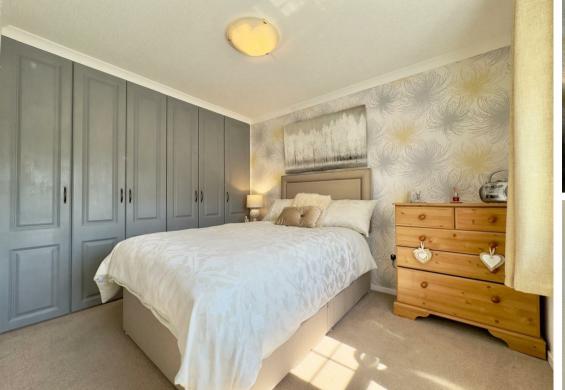

The spacious lounge features dual-aspect windows that flood the room with natural light and offer pleasant views of the surrounding area. There are two well-proportioned bedrooms, including a generous master with an entire wall of built-in wardrobes, providing ample storage space. The stylish family shower room is fully tiled and includes a modern suite with corner shower, vanity sink, and WC.