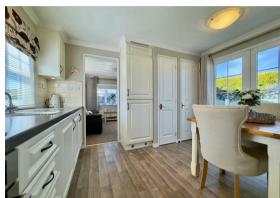

### Accommodation

The accommodation includes a side entrance porch which leads into a central hallway. There is a contemporary open plan kitchen and dining area, fitted with sleek units and complemented by wood-effect flooring. French doors from the dining space open onto a raised decking area.