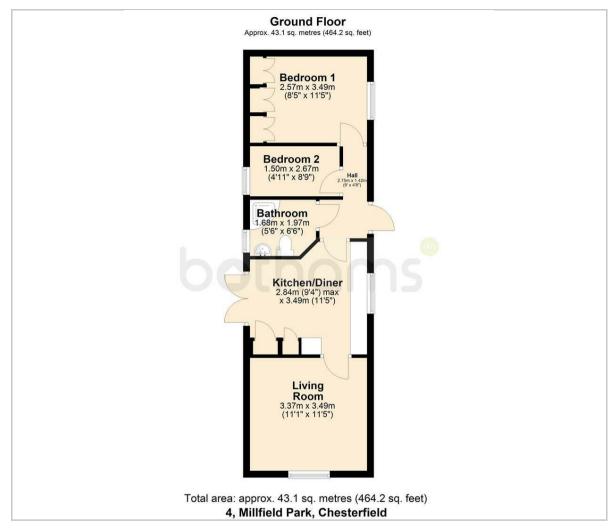

## Floor Plan

### Accommodation

The accommodation includes a side entrance porch which leads into a central hallway. There is a contemporary open plan kitchen and dining area, fitted with sleek units and complemented by wood-effect flooring. French doors from the dining space open onto a raised decking area.

The spacious lounge features dual-aspect windows that flood the room with natural light and offer pleasant views of the surrounding area. There are two well-proportioned bedrooms, including a generous master with an entire wall of built-in wardrobes, providing ample storage space. The stylish family shower room is fully tiled and includes a modern suite with corner shower, vanity sink, and WC.

Externally, the home is set on a low-maintenance plot with an attractive frontage and neatly edged garden borders. A private driveway provides off-road parking for multiple vehicles.

This superb home is ready to move into and would make an ideal downsize, retirement option, or peaceful full-time residence.