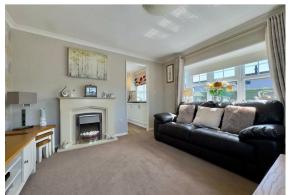

The spacious lounge features dual-aspect windows that flood the room with natural light and offer pleasant views of the surrounding area. There are two well-proportioned bedrooms, including a generous master with an entire wall of built-in wardrobes, providing ample storage space. The stylish family shower room is fully tiled and includes a modern suite with corner shower, vanity sink, and WC.