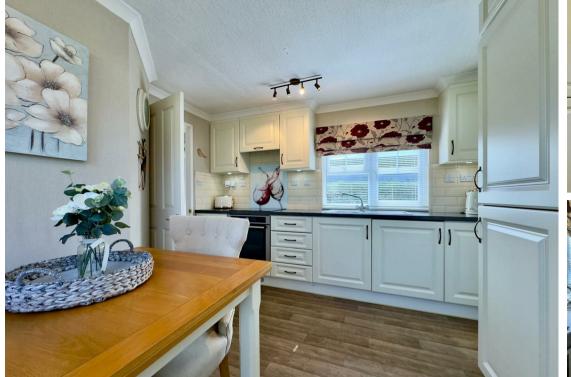

### Accommodation

The accommodation includes a side entrance porch which leads into a central hallway. There is a contemporary open plan kitchen and dining area, fitted with sleek units and complemented by wood-effect flooring. French doors from the dining space open onto a raised decking area.