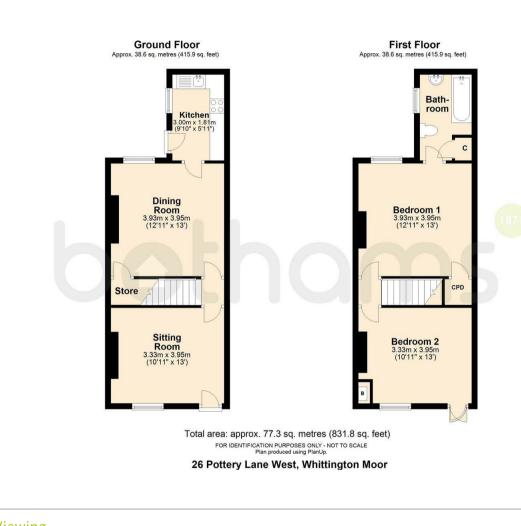

r, Chesterfield, S41 9BN £725 Per Calendar Month



## 26 Pottery Lane West

Whittington Moor, Chesterfield, S41 9RN

This traditional semi-detached house, situated just off Sheffield Road on Pottery Lane West, offers spacious and wellpresented accommodation throughout. The property is conveniently located near a range of local amenities.

On the ground floor, you will find two generously sized reception rooms and a modern kitchen featuring an integrated oven and electric hob.

Upstairs, the first floor offers two double bedrooms and a family bathroom fitted with a contemporary white suite.

Outside, the property boasts a lowmaintenance front yard with a walled boundary, while the rear includes a garden with decorative stone chippings.

General













#### Floor Plan

#### Area Map



#### Viewing

Please contact our Chesterfield Residential Office on 01246 233121 if you wish to arrange a viewing appointment for this property or require further information.



### **Energy Efficiency Graph**



These particulars, whilst believed to be accurate are set out as a general outline only for guidance and do not constitute any part of an offer or contract. Intending purchasers should not rely on them as statements of representation of fact, but must satisfy themselves by inspection or otherwise as to their accuracy. No person in this firms employment has the authority to make or give any representation or warranty in respect of the property.

Ravenside House 46 Park Road, Chesterfield, Derbyshire, S40 1XZ Tel: 01246 233121 Email: enquiries@bothams.co.uk https://www.bothams.co