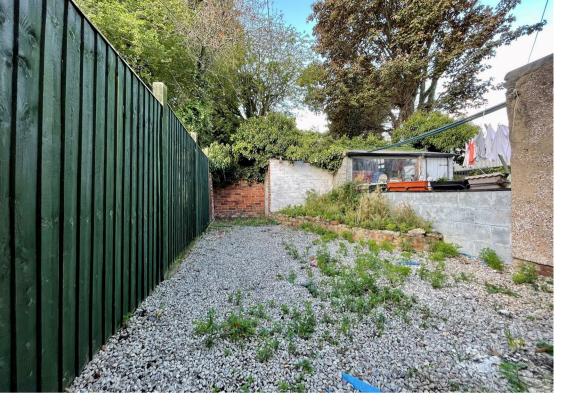

Outside, the property boasts a lowmaintenance front yard with a walled boundary, while the rear includes a garden with decorative stone chippings.

General