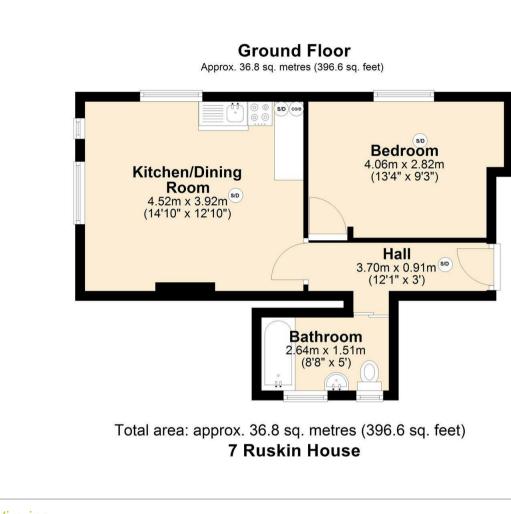

#### \*Gas included.

\*Communal washing machine and tumble dryer. \*Off-road parking. \*Stunning views over Sheffield City.

Floor Plan