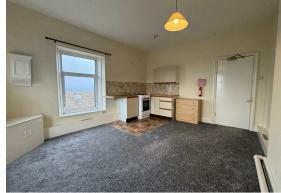

The property comprises an open plan living room / kitchen, spacious double bedroom and a bathroom complete with a shower over the bath.

#### \*Gas included.

\*Communal washing machine and tumble dryer. \*Off-road parking. \*Stunning views over Sheffield City.

Floor Plan