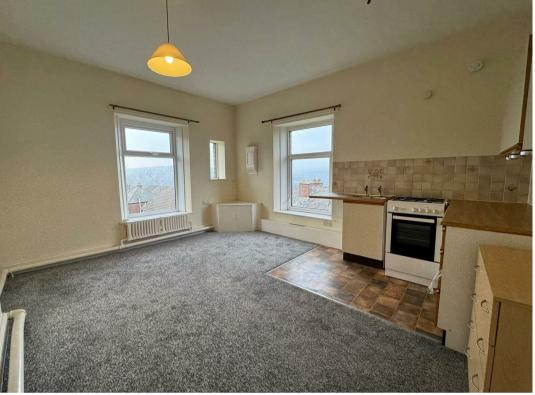

The property comprises an open plan living room / kitchen, spacious double bedroom and a bathroom complete with a shower over the bath.

#### \*Gas included.

\*Communal washing machine and tumble dryer. \*Off-road parking. \*Stunning views over Sheffield City.

Floor Plan