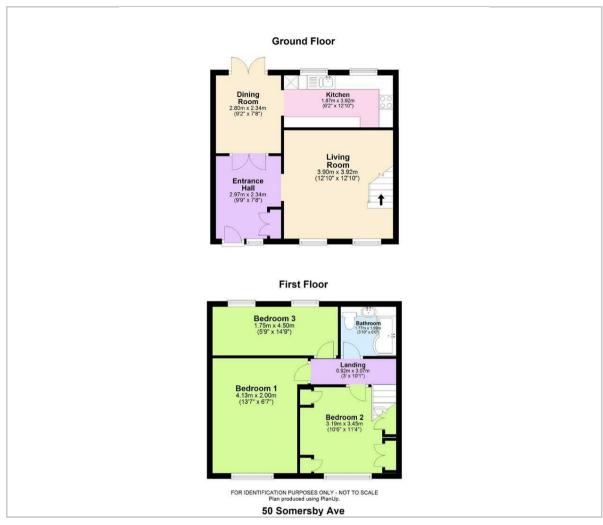

#### Information

This family home offers 838 sq ft of flexible accommodation over two floors. Including a fitted kitchen, open dining room to a spacious lounge on the ground floor, with three bedrooms and a family bathroom on the first floor.

### Floor Plan