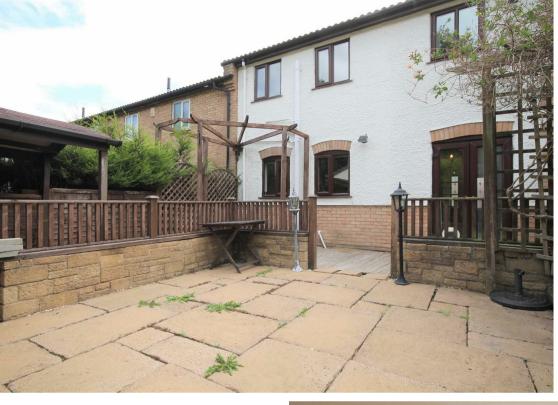

Externally, the property benefits from off-road parking and an enclosed rear yard.

The property is conveniently located close to a variety of shops, schools, and parks.

The grounds of the property consists of a driveway providing ample off street parking and a rear garden. The rear garden is easily maintained featuring a patio area and an outhouse.

Somersall Park is close by, along with numerous shops, bars & cafés, local schools which are all within close proximity. The Peak District National Park is easily accessible being located a short drive from the property. All the usual transport links are accessible including access to many commuter routes and the M1 motorway network.