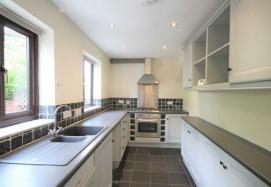

The property boasts a spacious lounge, fitted kitchen and a well-proportioned reception room, ideally suited for use as a dining area.

Upstairs you will find three well-proportioned bedrooms, offering flexibility for family living or for those in need of a home office. The bathroom is fully tiled and fitted with a three-piece suite comprising a wash basin, WC, and bathtub with shower over.

#### Information

This family home offers 838 sq ft of flexible accommodation over two floors. Including a fitted kitchen, open dining room to a spacious lounge on the ground floor, with three bedrooms and a family bathroom on the first floor.