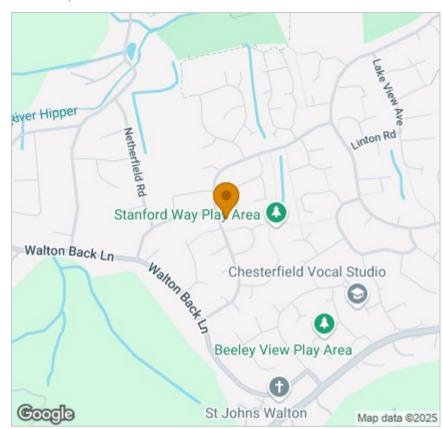

The grounds of the property consists of a driveway providing ample off street parking and a rear garden. The rear garden is easily maintained featuring a patio area and an outhouse.

Somersall Park is close by, along with numerous shops, bars & cafés, local schools which are all within close proximity. The Peak District National Park is easily accessible being located a short drive from the property. All the usual transport links are accessible including access to many commuter routes and the M1 motorway network.

### Area Map