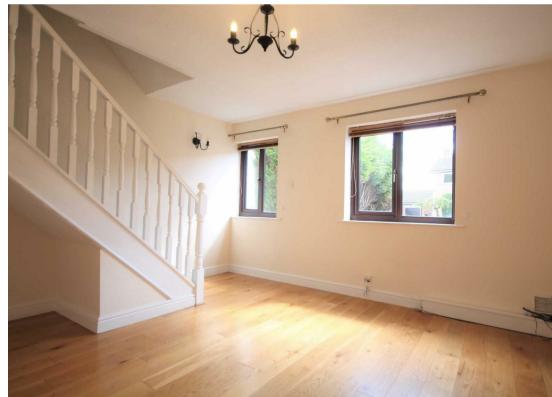

The property boasts a spacious lounge, fitted kitchen and a well-proportioned reception room, ideally suited for use as a dining area.

Upstairs you will find three well-proportioned bedrooms, offering flexibility for family living or for those in need of a home office. The bathroom is fully tiled and fitted with a three-piece suite comprising a wash basin, WC, and bathtub with shower over.

#### Information

This family home offers 838 sq ft of flexible accommodation over two floors. Including a fitted kitchen, open dining room to a spacious lounge on the ground floor, with three bedrooms and a family bathroom on the first floor.