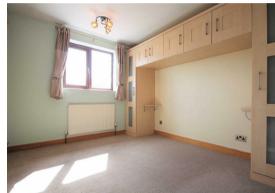

The property boasts a spacious lounge, fitted kitchen and a well-proportioned reception room, ideally suited for use as a dining area.

Upstairs you will find three well-proportioned bedrooms, offering flexibility for family living or for those in need of a home office. The bathroom is fully tiled and fitted with a three-piece suite comprising a wash basin, WC, and bathtub with shower over.

#### Information

This family home offers 838 sq ft of flexible accommodation over two floors. Including a fitted kitchen, open dining room to a spacious lounge on the ground floor, with three bedrooms and a family bathroom on the first floor.