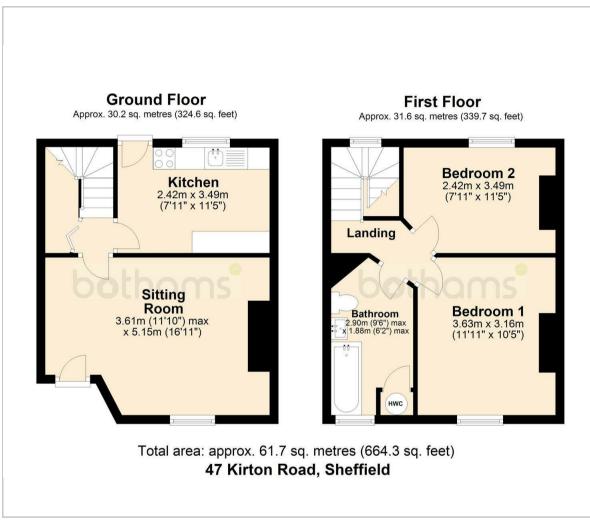

47 Kirton Road , Sheffield, S4 7DL









# 47 Kirton Road

, Sheffield, S4 7DL

A traditional terrace in the S4 suburb of Sheffield, providing an excellent opportunity to create your ideal home, or an ideal investment opportunity.

Available with no upward chain.

47 Kirton Road
The Accommodation
Outside

**Material Information** 



















### Floor Plan



### Viewing

Please contact our Chesterfield Residential Office on 01246 233121 if you wish to arrange a viewing appointment for this property or require further information.

### Area Map



## **Energy Efficiency Graph**



These particulars, whilst believed to be accurate are set out as a general outline only for guidance and do not constitute any part of an offer or contract. Intending purchasers should not rely on them as statements of representation of fact, but must satisfy themselves by inspection or otherwise as to their accuracy. No person in this firms employment has the authority to make or give any representation or warranty in respect of the property.

Ravenside House 46 Park Road, Chesterfield, Derbyshire, S40 1XZ Tel: 01246 233121 Email: enquiries@bothams.co.uk https://ww