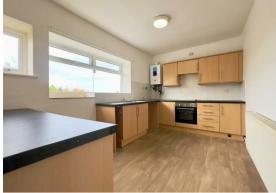

The flat features a large lounge area, complete with a feature fireplace, kitchen with ample storage units and integrated oven, hob, and extractor and a bathroom with fitted shower over the bath.

The property offers two double bedrooms and a third single bedroom, perfect for a small family or those needing a home office.