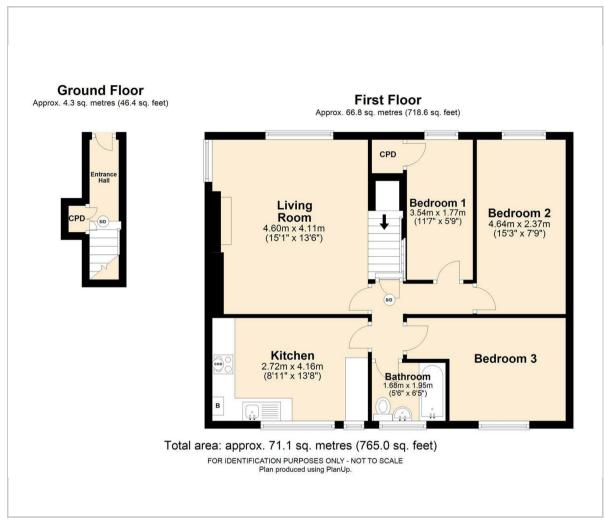

Road New Tupton, Chesterfield, S42 6DU £695 Per Calendar Month









# 184 Queen Victoria Road

New Tupton, Chesterfield, S42 6DU

This spacious three bedroom flat in Tupton, Chesterfield, is positioned above two retail units and offers a flexible layout, providing a comfortable and adaptable living environment.

The flat features a large lounge area, complete with a feature fireplace, kitchen with ample storage units and integrated oven, hob, and extractor and a bathroom with fitted shower over the bath.

The property offers two double bedrooms and a third single bedroom, perfect for a small family or those needing a home office.

Tenants can make use of a parking space in the car park, but this is on a first-come, firstserved basis.

#### General













### Floor Plan Area Map



#### Viewing

Please contact our Chesterfield Residential Office on 01246 233121 if you wish to arrange a viewing appointment for this property or require further information.



## **Energy Efficiency Graph**



These particulars, whilst believed to be accurate are set out as a general outline only for guidance and do not constitute any part of an offer or contract. Intending purchasers should not rely on them as statements of representation of fact, but must satisfy themselves by inspection or otherwise as to their accuracy. No person in this firms employment has the authority to make or give any representation or warranty in respect of the property.

Ravenside House 46 Park Road, Chesterfield, Derbyshire, S40 1XZ Tel: 01246 233121 Email: enquiries@bothams.co.uk https://www.bothams.co.