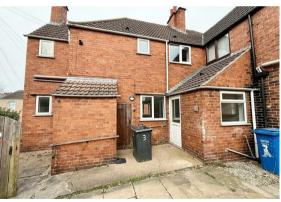

External: Off-road parking is available to the rear within the boundary of a neighbouring property owned by the same landlord, along with a rear yard for outdoor space.

Location: Ideally positioned close to Chesterfield town centre, offering excellent transport links and local amenities.