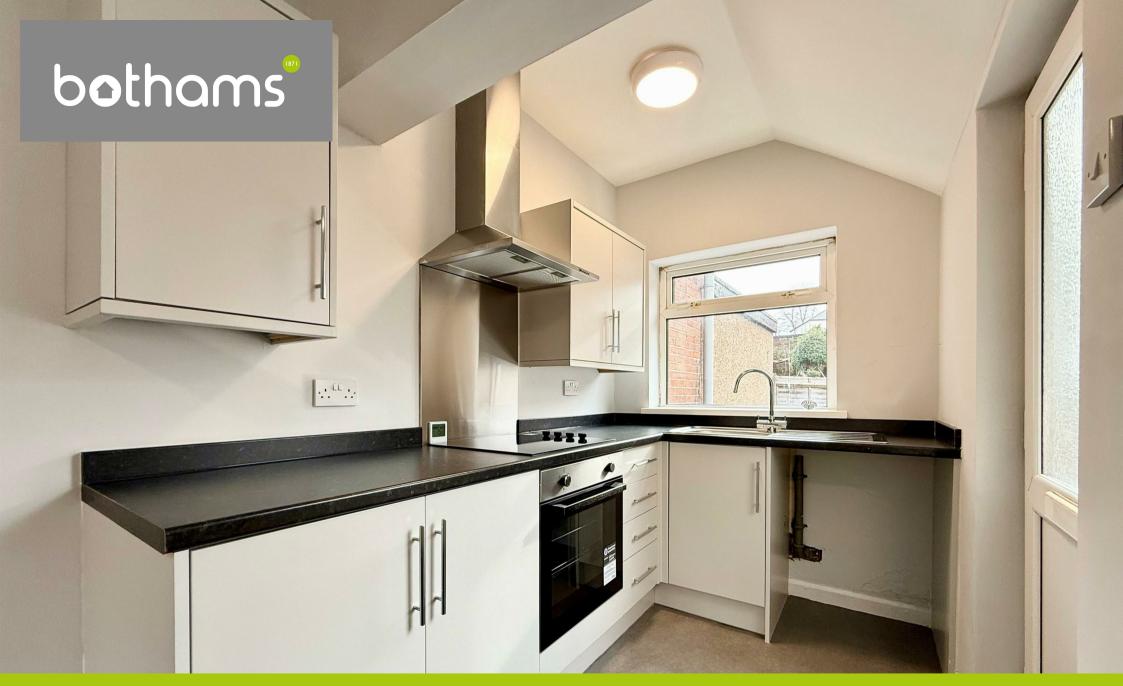

Kitchen: Open to the dining room, the kitchen features a newly fitted, modern design complete with a brand-new oven, hob and extractor.

Dining Room: A generous space which has been newly decorated and carpeted.