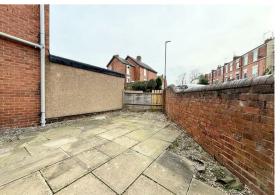

External: Off-road parking is available to the rear within the boundary of a neighbouring property owned by the same landlord, along with a rear yard for outdoor space.

Location: Ideally positioned close to Chesterfield town centre, offering excellent transport links and local amenities.