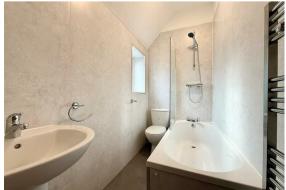

Bathroom: A stylish, newly fitted bathroom with contemporary wall panels, including a plumbed-in shower over the bath.

Bedrooms: The property offers a spacious double bedroom, a well-proportioned single bedroom, and a third room ideal for use as a home office or nursery.