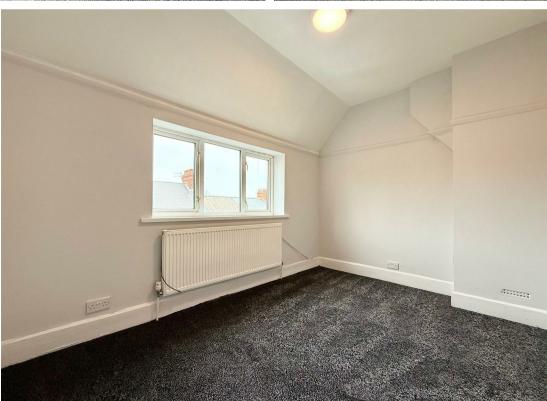

Bathroom: A stylish, newly fitted bathroom with contemporary wall panels, including a plumbed-in shower over the bath.

Bedrooms: The property offers a spacious double bedroom, a well-proportioned single bedroom, and a third room ideal for use as a home office or nursery.