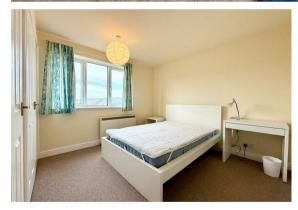

Kitchen: A well-equipped fitted kitchen featuring an integrated oven, hob and extractor, along with an under-counter fridge.

Bathroom: Includes a fitted electric shower over the bath.

Bedroom: A well proportioned bedroom, comprising a double bed, bedside table, desk, and useful built-in storage cupboards.