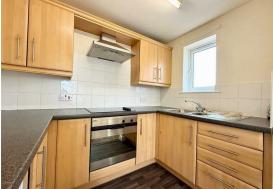

Kitchen: A well-equipped fitted kitchen featuring an integrated oven, hob and extractor, along with an under-counter fridge.

Bathroom: Includes a fitted electric shower over the bath.

Bedroom: A well proportioned bedroom, comprising a double bed, bedside table, desk, and useful built-in storage cupboards.