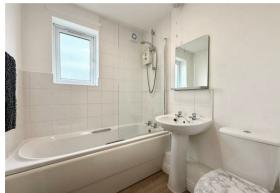

Kitchen: A well-equipped fitted kitchen featuring an integrated oven, hob and extractor, along with an under-counter fridge.

Bathroom: Includes a fitted electric shower over the bath.

Bedroom: A well proportioned bedroom, comprising a double bed, bedside table, desk, and useful built-in storage cupboards.