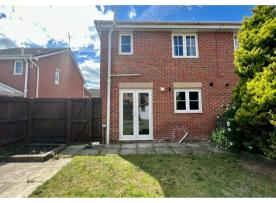

The property benefits from:

- -Large family lounge.
- -Dining kitchen with modern units and integrated fridge, freezer and cooker.
- -Two double bedrooms and one further single bedroom.
- -Bathroom with fitted shower over the bath.
- -Enclosed rear garden with lawn and decked seating area.
- -Gas central heating and double glazing.
- -Downstairs WC for convenience.
- -Off road parking to the front.