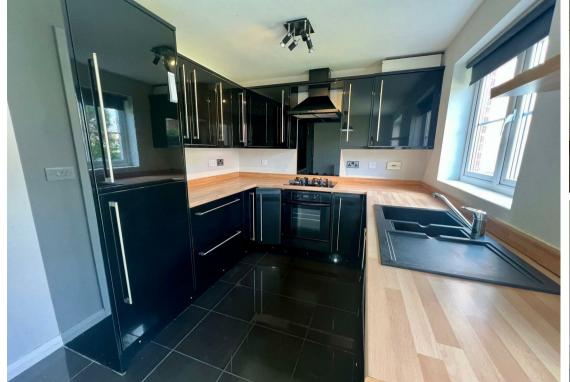

The property benefits from:

- -Large family lounge.
- -Dining kitchen with modern units and integrated fridge, freezer and cooker.
- -Two double bedrooms and one further single bedroom.
- -Bathroom with fitted shower over the bath.
- -Enclosed rear garden with lawn and decked seating area.
- -Gas central heating and double glazing.
- -Downstairs WC for convenience.
- -Off road parking to the front.