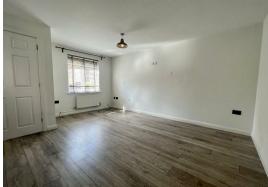

The property benefits from:

- -Large family lounge.
- -Dining kitchen with modern units and integrated fridge, freezer and cooker.
- -Two double bedrooms and one further single bedroom.
- -Bathroom with fitted shower over the bath.
- -Enclosed rear garden with lawn and decked seating area.
- -Gas central heating and double glazing.
- -Downstairs WC for convenience.
- -Off road parking to the front.