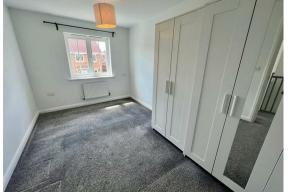

The property benefits from:

- -Large family lounge.
- -Dining kitchen with modern units and integrated fridge, freezer and cooker.
- -Two double bedrooms and one further single bedroom.
- -Bathroom with fitted shower over the bath.
- -Enclosed rear garden with lawn and decked seating area.
- -Gas central heating and double glazing.
- -Downstairs WC for convenience.
- -Off road parking to the front.