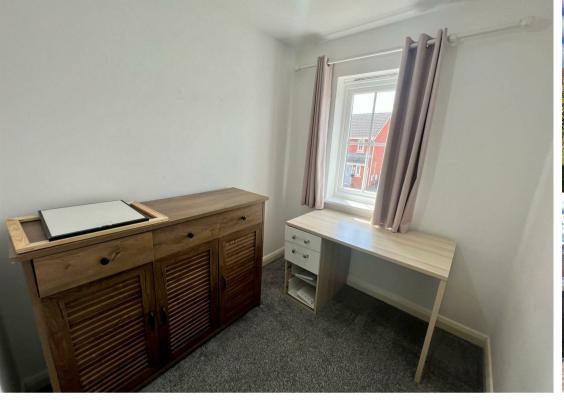

The property benefits from:

- -Large family lounge.
- -Dining kitchen with modern units and integrated fridge, freezer and cooker.
- -Two double bedrooms and one further single bedroom.
- -Bathroom with fitted shower over the bath.
- -Enclosed rear garden with lawn and decked seating area.
- -Gas central heating and double glazing.
- -Downstairs WC for convenience.
- -Off road parking to the front.