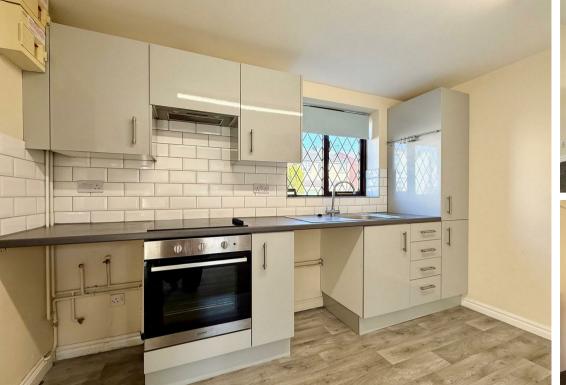

# 1A Whitting Mews Holland

, Old Whittington, S41 9HF

This unique one-bedroom detached house is now available to let.

The property briefly comprises:

Modern Fitted Kitchen: A stylish, open-plan fitted kitchen with a lounge area, complete with patio doors leading to a private, paved rear yard.