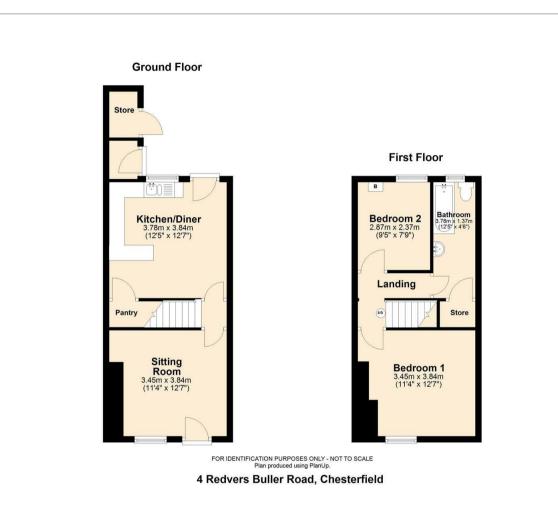

# bothams

4 Redvers Buller Road , Chesterfield, S40 2EH Offers In The Region Of £110,000



6

## **4 Redvers Buller Road** , Chesterfield, S40 2EH

Situated on Redvers Buller Road in Chesterfield, this end-terrace house presents a wonderful opportunity for those looking to create their ideal home. With two wellproportioned bedrooms, this property is perfect for small families, couples, or even as an investment.

#### Information

**Additional Information** 























Floor Plan



#### Viewing

Please contact our Chesterfield Residential Office on 01246 233121 if you wish to arrange a viewing appointment for this property or require further information.

#### Area Map



### Energy Efficiency Graph



These particulars, whilst believed to be accurate are set out as a general outline only for guidance and do not constitute any part of an offer or contract. Intending purchasers should not rely on them as statements of representation of fact, but must satisfy themselves by inspection or otherwise as to their accuracy. No person in this firms employment has the authority to make or give any representation or warranty in respect of the property.

Ravenside House 46 Park Road, Chesterfield, Derbyshire, S40 1XZ Tel: 01246 233121 Email: enquiries@bothams.co.uk https://www