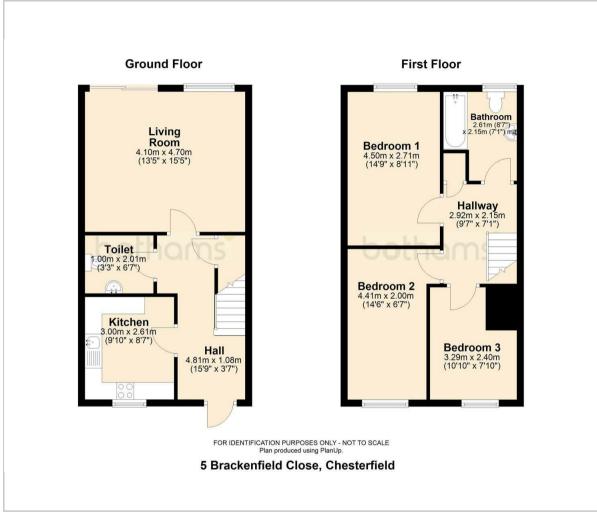

5 Brackenfield Close Grassmoor, Chesterfield, S42 5GQ £187,500









## 5 Brackenfield Close

Grassmoor, Chesterfield, S42 5GQ

Nestled in the charming area of Grassmoor, Chesterfield, this delightful house on Brackenfield Close offers a perfect blend of comfort and convenience. With three well-proportioned bedrooms, this property is ideal for families or those seeking extra space.

Information

**Additional Information** 























## Floor Plan Area Map



## Viewing

Please contact our Chesterfield Residential Office on 01246 233121 if you wish to arrange a viewing appointment for this property or require further information.



## **Energy Efficiency Graph**



These particulars, whilst believed to be accurate are set out as a general outline only for guidance and do not constitute any part of an offer or contract. Intending purchasers should not rely on them as statements of representation of fact, but must satisfy themselves by inspection or otherwise as to their accuracy. No person in this firms employment has the authority to make or give any representation or warranty in respect of the property.

Ravenside House 46 Park Road, Chesterfield, Derbyshire, S40 1XZ Tel: 01246 233121 Email: enquiries@bothams.co.uk https://www.bothams.co.uk