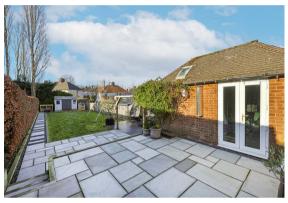

## Tiered Rear Garden with Pergola

The beautifully landscaped rear garden features tiered patio areas, offering multiple spaces to enjoy the outdoors, whether for dining, relaxing, or entertaining. The addition of a charming pergola creates a sheltered retreat, perfect for unwinding at the end of the day or hosting friends and family.