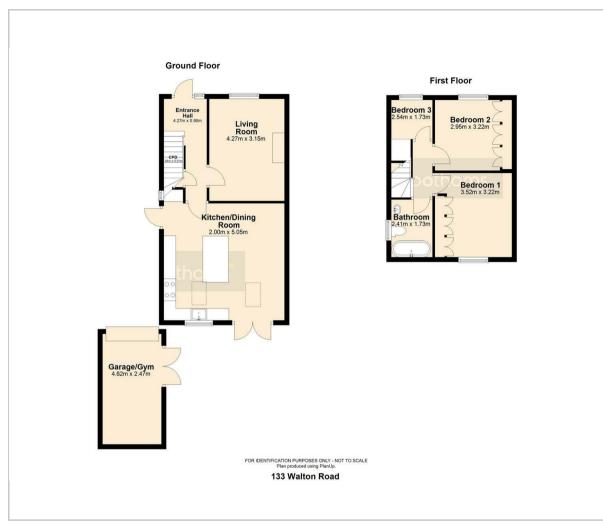

h Interiors**

The property is finished to a high standard throughout, with contemporary décor and thoughtful design that makes it ready to move straight into.

## **Prime Location**

Walton Road is a highly sought-after address, providing easy access to local amenities, shops, restaurants, and reputable schools. Excellent transport links ensure Chesterfield town centre and surrounding areas are within easy reach, making this an ideal base for commuters and families alike.

This property is perfect for those seeking a modern, high-quality home with plenty of space inside and out. The stylish interior, spacious living areas, and beautifully landscaped garden make it a home to be proud of.

Don't miss your chance to view this exceptional property – book your viewing today!

#### Floor Plan



# Viewing

Please contact our Chesterfield Residential Office on 01246 233121 if you wish to arrange a viewing appointment for this property or require further information.



# **Energy Efficiency Graph**



These particulars, whilst believed to be accurate are set out as a general outline only for guidance and do not constitute any part of an offer or contract. Intending purchasers should not rely on them as statements of representation of fact, but must satisfy themselves by inspection or otherwise as to their accuracy. No person in this firms employment has the authority to make or give any representation or warranty in respect of the property.

Ravenside House 46 Park Road, Chesterfield, Derbyshire, S40 1XZ Tel: 01246 233121 Email: enquiries@bothams.co.uk https://www.bothams.co.uk/