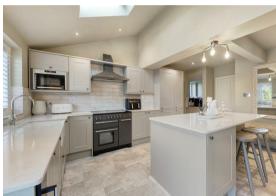

### **Impressive Rear Extension**

The highlight of the home is the expansive rear extension, creating a bright and stylish kitchen diner. Complete with a central island, integrated appliances, and plenty of worktop and storage space, this area is ideal for entertaining, family meals, or simply enjoying your morning coffee. Natural light floods the space, creating a warm and inviting atmosphere.