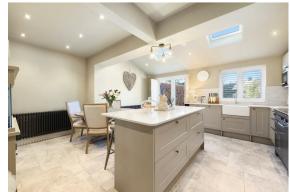

### **Impressive Rear Extension**

The highlight of the home is the expansive rear extension, creating a bright and stylish kitchen diner. Complete with a central island, integrated appliances, and plenty of worktop and storage space, this area is ideal for entertaining, family meals, or simply enjoying your morning coffee. Natural light floods the space, creating a warm and inviting atmosphere.

#### **Modern and Stylish Interiors**

The property is finished to a high standard throughout, with contemporary décor and thoughtful design that makes it ready to move straight into.