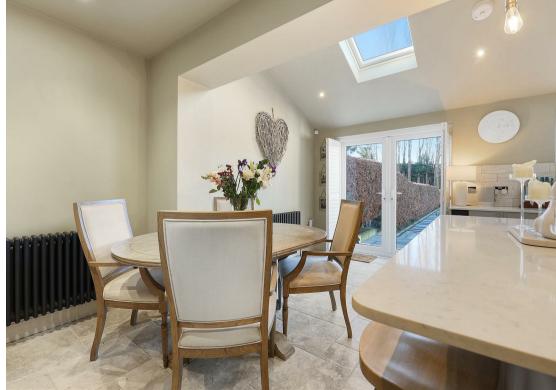

### **Impressive Rear Extension**

The highlight of the home is the expansive rear extension, creating a bright and stylish kitchen diner. Complete with a central island, integrated appliances, and plenty of worktop and storage space, this area is ideal for entertaining, family meals, or simply enjoying your morning coffee. Natural light floods the space, creating a warm and inviting atmosphere.

#### **Modern and Stylish Interiors**

The property is finished to a high standard throughout, with contemporary décor and thoughtful design that makes it ready to move straight into.