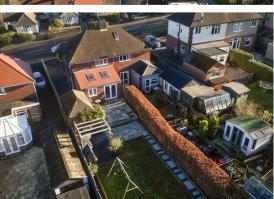

# **Ample Off-Road Parking**

The property boasts a generously sized driveway, providing parking for multiple vehicles – perfect for busy households or entertaining guests.

#### Separate Garage

A detached garage offers secure storage, with the flexibility to use it as a workshop or for hobbies, having the advantage of power and light.

## Tiered Rear Garden with Pergola

The beautifully landscaped rear garden features tiered patio areas, offering multiple spaces to enjoy the outdoors, whether for dining, relaxing, or entertaining. The addition of a charming pergola creates a sheltered retreat, perfect for unwinding at the end of the day or hosting friends and family.