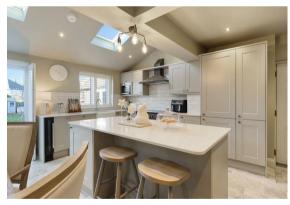

### **Impressive Rear Extension**

The highlight of the home is the expansive rear extension, creating a bright and stylish kitchen diner. Complete with a central island, integrated appliances, and plenty of worktop and storage space, this area is ideal for entertaining, family meals, or simply enjoying your morning coffee. Natural light floods the space, creating a warm and inviting atmosphere.

#### **Modern and Stylish Interiors**

The property is finished to a high standard throughout, with contemporary décor and thoughtful design that makes it ready to move straight into.