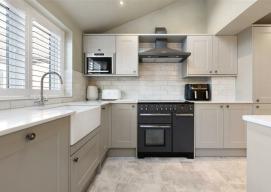

### **Impressive Rear Extension**

The highlight of the home is the expansive rear extension, creating a bright and stylish kitchen diner. Complete with a central island, integrated appliances, and plenty of worktop and storage space, this area is ideal for entertaining, family meals, or simply enjoying your morning coffee. Natural light floods the space, creating a warm and inviting atmosphere.