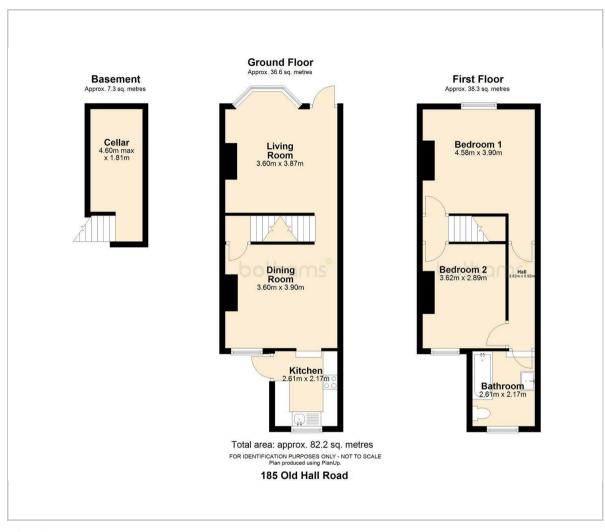

## Floor Plan Area Map

The house features two well-proportioned bedrooms, providing ample space for living and relaxation. Its thoughtful layout maximises natural light, with a large bay window and high ceilings enhancing the bright and airy feel throughout.

Located in a desirable area, the property benefits from offstreet parking for two vehicles and enjoys close proximity to local amenities, parks, and lies within the catchment area for Brookfield Community School.