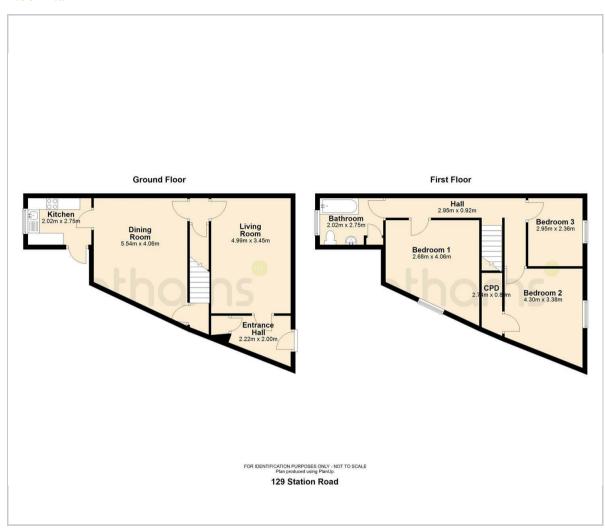

129 Station Road , North Wingfield, S42 5JQ









## 129 Station Road

, North Wingfield, S42 5JQ

Situated on a generous corner plot, this three-bedroom end-terraced property presents an excellent opportunity for buyers looking for a home with potential to modernise.

## **ADDITIONAL INFORMATION**





















#### Floor Plan



## Viewing

Please contact our Chesterfield Residential Office on 01246 233121 if you wish to arrange a viewing appointment for this property or require further information.

#### Area Map



# **Energy Efficiency Graph**



These particulars, whilst believed to be accurate are set out as a general outline only for guidance and do not constitute any part of an offer or contract. Intending purchasers should not rely on them as statements of representation of fact, but must satisfy themselves by inspection or otherwise as to their accuracy. No person in this firms employment has the authority to make or give any representation or warranty in respect of the property.

Ravenside House 46 Park Road, Chesterfield, Derbyshire, S40 1XZ Tel: 01246 233121 Email: enquiries@bothams.co.uk https://www