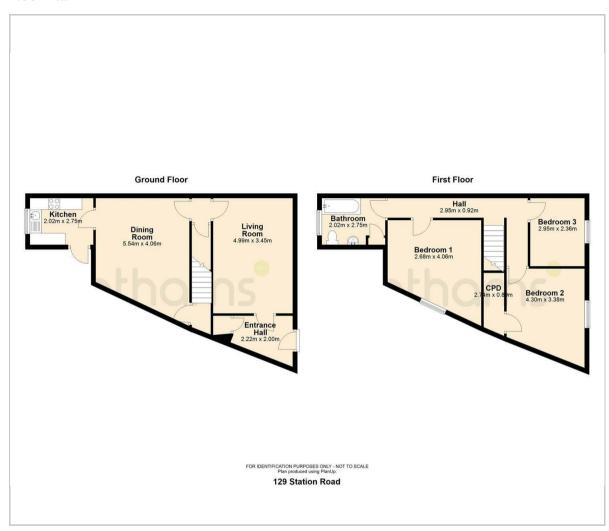

129 Station Road , North Wingfield, S42 5JQ









## 129 Station Road

, North Wingfield, S42 5JQ

Situated on a generous corner plot, this three-bedroom end-terraced property presents an excellent opportunity for buyers looking for a home with potential to modernise.

## **ADDITIONAL INFORMATION**





















### Floor Plan



## Viewing

Please contact our Chesterfield Residential Office on 01246 233121 if you wish to arrange a viewing appointment for this property or require further information.

## Area Map



# **Energy Efficiency Graph**



These particulars, whilst believed to be accurate are set out as a general outline only for guidance and do not constitute any part of an offer or contract. Intending purchasers should not rely on them as statements of representation of fact, but must satisfy themselves by inspection or otherwise as to their accuracy. No person in this firms employment has the authority to make or give any representation or warranty in respect of the property.

Ravenside House 46 Park Road, Chesterfield, Derbyshire, S40 1XZ

Tel: 01246 233121 Email: enquiries@bothams.co.uk https://www.