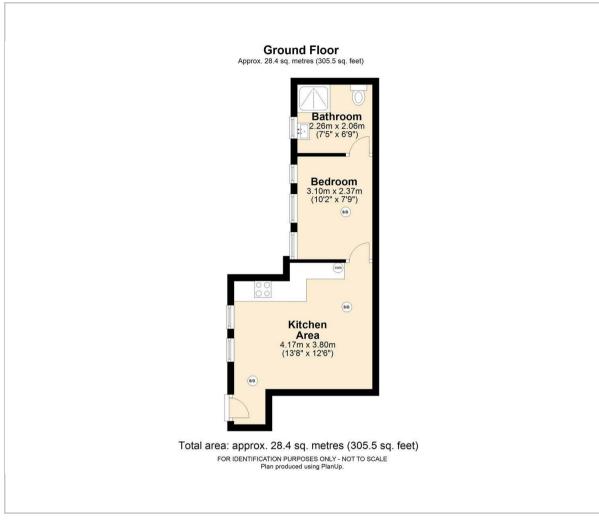

Flat 8 King Edward Street

£110 Per Week









# Flat 8 King Edward Street

, Shirebrook, NG20 8AU

To let is this one bedroom ground floor flat in Shirebrook, located in a charming Tudor fronted building.

Conveniently located close to local amenities, including shops, cafes, and public transport links.

The new tenant will have to pay an additional £89.31 per month for electricity charges. This may vary dependant on usage and rising energy costs.

#### General









### Floor Plan



## Viewing

Please contact our Chesterfield Residential Office on 01246 233121 if you wish to arrange a viewing appointment for this property or require further information.



## **Energy Efficiency Graph**

Area Map



These particulars, whilst believed to be accurate are set out as a general outline only for guidance and do not constitute any part of an offer or contract. Intending purchasers should not rely on them as statements of representation of fact, but must satisfy themselves by inspection or otherwise as to their accuracy. No person in this firms employment has the authority to make or give any representation or warranty in respect of the property.

Ravenside House 46 Park Road, Chesterfield, Derbyshire, S40 1XZ Tel: 01246 233121 Email: enquiries@bothams.co.uk https://www.bot