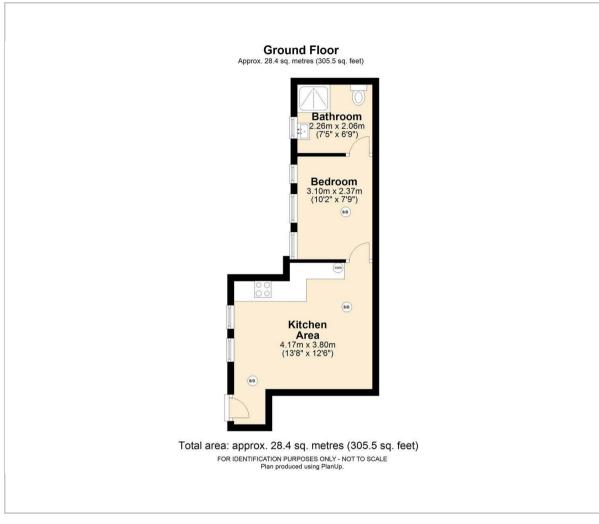

Flat 8 King Edward Street

£110 Per Week









# Flat 8 King Edward Street

, Shirebrook, NG20 8AU

To let is this one bedroom ground floor flat in Shirebrook, located in a charming Tudor fronted building. The property has been newly decorated, offering a fresh feel throughout.

Conveniently located close to local amenities, including shops, cafes, and public transport links.

The new tenant will have to pay an additional £89.31 per month for electricity charges. This may vary dependant on usage and rising energy costs.

#### General









## Floor Plan



#### Viewing

Please contact our Chesterfield Residential Office on 01246 233121 if you wish to arrange a viewing appointment for this property or require further information.



## **Energy Efficiency Graph**



These particulars, whilst believed to be accurate are set out as a general outline only for guidance and do not constitute any part of an offer or contract. Intending purchasers should not rely on them as statements of representation of fact, but must satisfy themselves by inspection or otherwise as to their accuracy. No person in this firms employment has the authority to make or give any representation or warranty in respect of the property.

Ravenside House 46 Park Road, Chesterfield, Derbyshire, S40 1XZ Tel: 01246 233121 Email: enquiries@bothams.co.uk https://www.bothams.co.