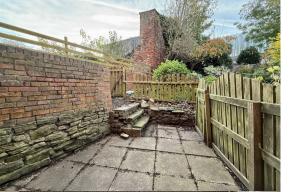

### Outside

The property is set back from Burngreave Road in an elevated position providing a lovely outlook over Abbeyfield Park, with a low-level brick wall beyond which is a front garden, and a concrete driveway which continues to the side of the property.

To the rear of the property is a private paved rear yard, with access to the utility room.