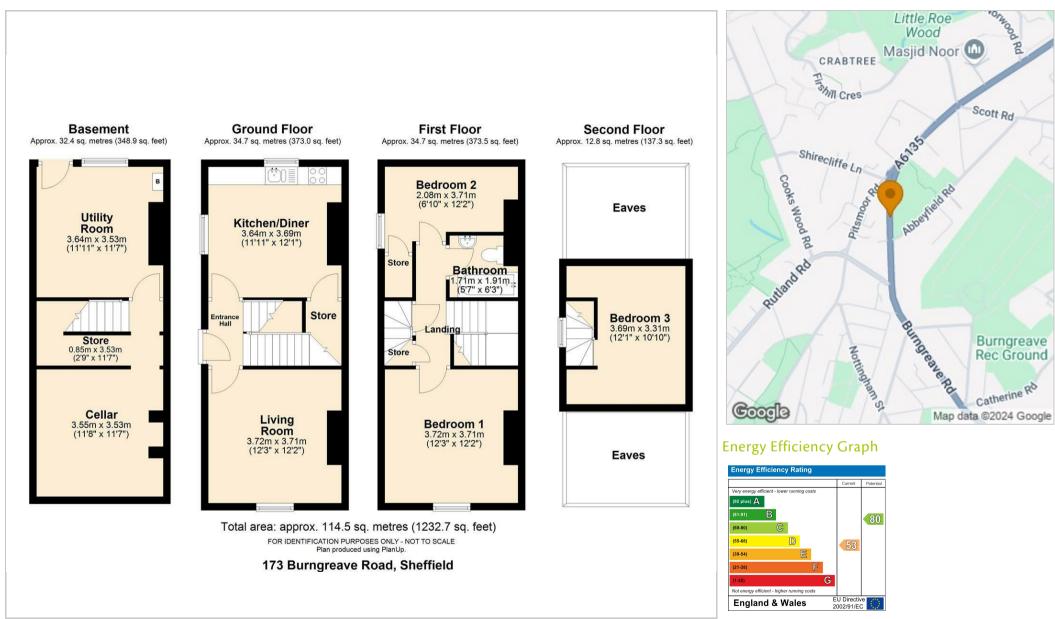

#### The Accommodation

The property is entered via the entrance hall, off which stairs both rise to the first-floor landing and descend to the lower ground floor, and doors to the left and right provide access to the ground floor living accommodation.

To the ground floor the property comprises of a well-proportioned living room with feature fireplace, with a lovely outlook over Abbeyfield Park. There is also a good size kitchen diner to the rear of the property, with dual aspect windows providing excellent natural light. Off the kitchen is a useful store extending under the stairs.

To the first floor are two bedrooms and the family bathroom; Bedroom One is a good size double bedroom to the front aspect with a pleasant outlook over the park. Bedroom Two provides a well-proportioned second bedroom with built in bed base to maximise the space, and a window to the side aspect and useful storage cupboard off. The family bathroom comprises of a bath with shower over, and a white WC and matching wash basin.

To the second floor is Attic Bedroom Three which provides a good-size third bedroom within the roof space, with a window to the side aspect.

To the lower ground floor is a useful utility room, with access directly from and a large window overlooking the rear yard. The Utility room houses the Worcester Bosch combination central heating. To the front of the property is a basement/ cellar store, with a concrete floor providing additional storage space, or the potential to create further living accommodation subject to obtaining the necessary consents.

Central heating and hot water is provided by a Worcester Bosch Greenstar 28i Junior combination boiler.

Please note the gas fire in the living room is disconnected.

Total gross internal floor area – 114.5 sq.m./ 1,232 sq.ft. approx.

Council Tax Band – A – Sheffield City Council.

Tenure – We understand the property to be leasehold under Title Reference SYK622, the freehold title being held under Title SYK374581.

Parking – there is a driveway providing off road parking. EPC Rating – E.