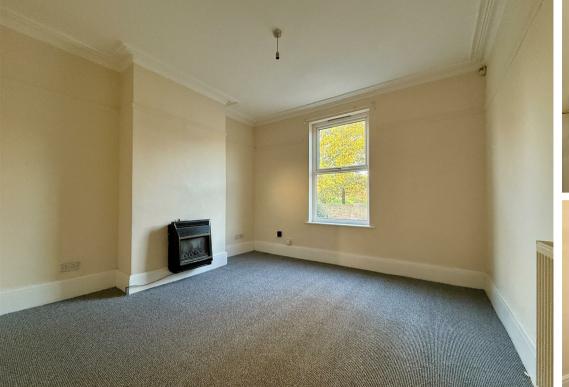

To the first floor are two bedrooms and the family bathroom; Bedroom One is a good size double bedroom to the front aspect with a pleasant outlook over the park. Bedroom Two provides a well-proportioned second bedroom with built in bed base to maximise the space, and a window to the side aspect and useful storage cupboard off. The family bathroom comprises of a bath with shower over, and a white WC and matching wash basin.