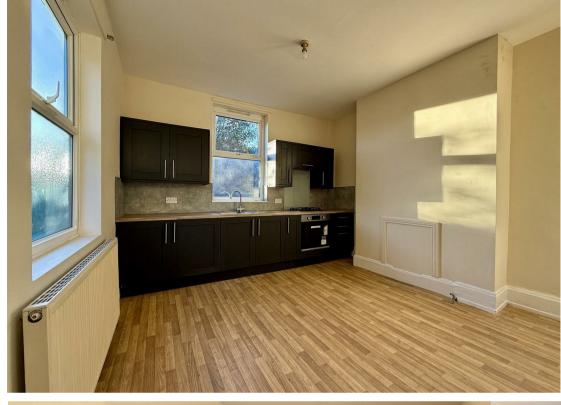

To the ground floor the property comprises of a well-proportioned living room with feature fireplace, with a lovely outlook over Abbeyfield Park. There is also a good size kitchen diner to the rear of the property, with dual aspect windows providing excellent natural light. Off the kitchen is a useful store extending under the stairs.