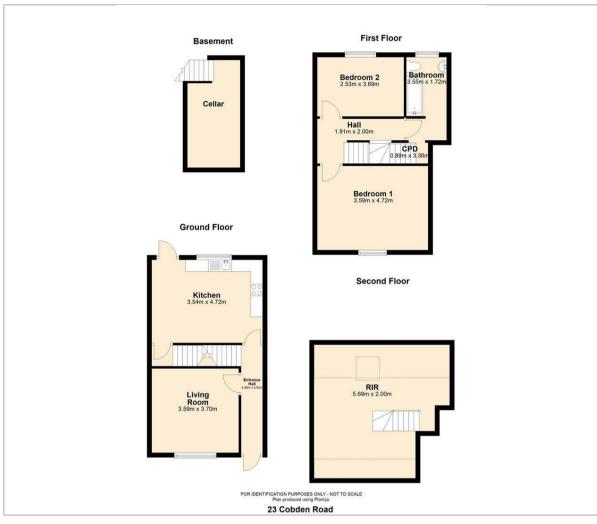

23 Cobden Road , Chesterfield, S40 4TD

£180,000









### 23 Cobden Road

, Chesterfield, S40 4TD

The perfect canvas for your next project!

This three-bedroom mid-terrace home is located on Cobden Road in a popular residential area of Chesterfield, within walking distance to the town centre. With easy access to local shops, amenities, and excellent transport links, this property is ideal for someone looking to put the finishing touches on a home.

Already benefiting from a partial rewire, redecoration, and new kitchen and bathroom installations, this house offers a blank canvas for you to complete.

Information
Additional Information

























#### Floor Plan



## Viewing

Please contact our Chesterfield Residential Office on 01246 233121 if you wish to arrange a viewing appointment for this property or require further information.

#### Area Map



# **Energy Efficiency Graph**



These particulars, whilst believed to be accurate are set out as a general outline only for guidance and do not constitute any part of an offer or contract. Intending purchasers should not rely on them as statements of representation of fact, but must satisfy themselves by inspection or otherwise as to their accuracy. No person in this firms employment has the authority to make or give any representation or warranty in respect of the property.

Ravenside House 46 Park Road, Chesterfield, Derbyshire, S40 1XZ Tel: 01246 233121 Email: enquiries@bothams.co.uk https://www