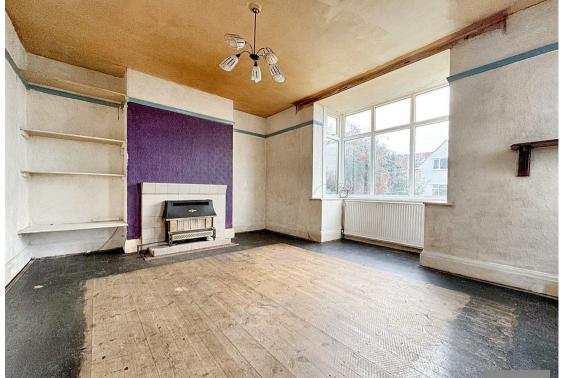

# 13 Walgrove Road

, Walton, S40 2DW

Charming 1930s Semi-Detached House in Walton, Chesterfield – A Renovation Project with Unlimited Potential.

Situated at Walgrove Road in the soughtafter area of Walton, Chesterfield, this attractive 1930s two-bedroom semidetached house offers a fantastic renovation opportunity. Retaining its original charm, including a beautiful bay window in the front lounge, this property is perfect for buyers seeking to modernise and personalise a home in a prime location.