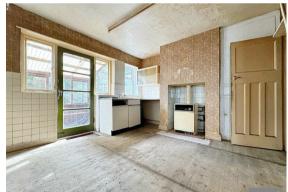

# 13 Walgrove Road

, Walton, S40 2DW

Charming 1930s Semi-Detached House in Walton, Chesterfield – A Renovation Project with Unlimited Potential.

Situated at Walgrove Road in the soughtafter area of Walton, Chesterfield, this attractive 1930s two-bedroom semidetached house offers a fantastic renovation opportunity. Retaining its original charm, including a beautiful bay window in the front lounge, this property is perfect for buyers seeking to modernise and personalise a home in a prime location.