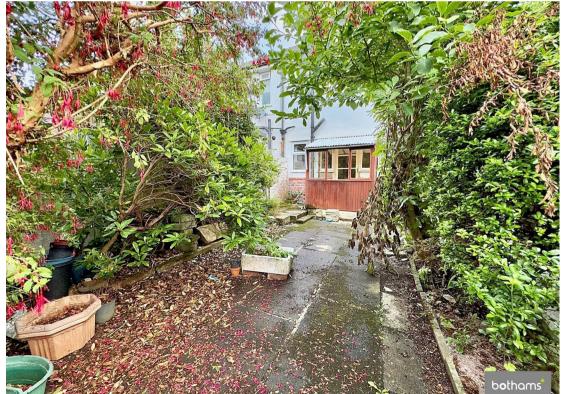

# 13 Walgrove Road

, Walton, S40 2DW

Charming 1930s Semi-Detached House in Walton, Chesterfield – A Renovation Project with Unlimited Potential.

Situated at Walgrove Road in the soughtafter area of Walton, Chesterfield, this attractive 1930s two-bedroom semidetached house offers a fantastic renovation opportunity. Retaining its original charm, including a beautiful bay window in the front lounge, this property is perfect for buyers seeking to modernise and personalise a home in a prime location.