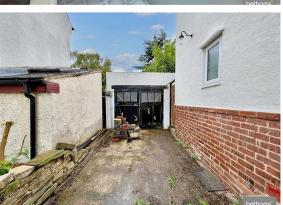

# 13 Walgrove Road

, Walton, S40 2DW

Charming 1930s Semi-Detached House in Walton, Chesterfield – A Renovation Project with Unlimited Potential.

Situated at Walgrove Road in the soughtafter area of Walton, Chesterfield, this attractive 1930s two-bedroom semidetached house offers a fantastic renovation opportunity. Retaining its original charm, including a beautiful bay window in the front lounge, this property is perfect for buyers seeking to modernise and personalise a home in a prime location.