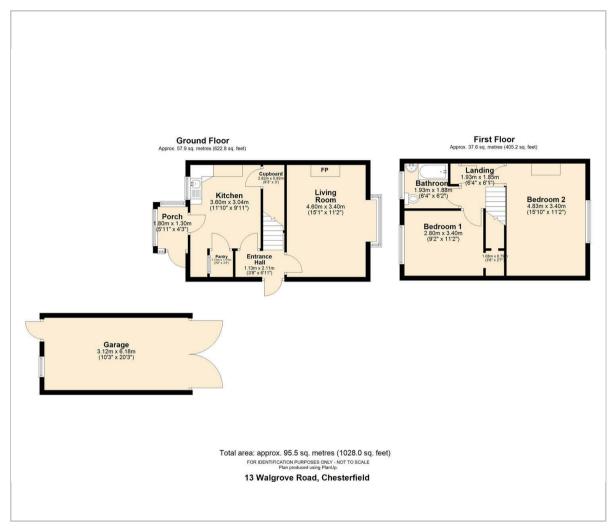

13 Walgrove Road , Walton, S40 2DW

£125,000









# 13 Walgrove Road

, Walton, S40 2DW

Charming 1930s Semi-Detached House in Walton, Chesterfield – A Renovation Project with Unlimited Potential.

Situated at Walgrove Road in the soughtafter area of Walton, Chesterfield, this attractive 1930s two-bedroom semidetached house offers a fantastic renovation opportunity. Retaining its original charm, including a beautiful bay window in the front lounge, this property is perfect for buyers seeking to modernise and personalise a home in a prime location.

Information

























## Floor Plan



#### Viewing

Please contact our Chesterfield Residential Office on 01246 233121 if you wish to arrange a viewing appointment for this property or require further information.

#### Area Map



### **Energy Efficiency Graph**



These particulars, whilst believed to be accurate are set out as a general outline only for guidance and do not constitute any part of an offer or contract. Intending purchasers should not rely on them as statements of representation of fact, but must satisfy themselves by inspection or otherwise as to their accuracy. No person in this firms employment has the authority to make or give any representation or warranty in respect of the property.

Ravenside House 46 Park Road, Chesterfield, Derbyshire, S40 1XZ Tel: 01246 233121 Email: enquiries@bothams.co.uk https:/