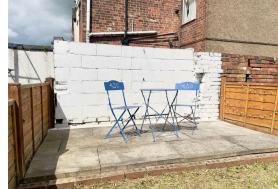

-To the rear of the property, there is a communal yard featuring a small seating table and a washing line for shared use.