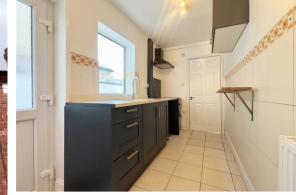

The room includes a single bed with bedding, set of drawers and a versatile fold-up desk.

**Communal Amenities:** 

-Fully equipped kitchen featuring fridge freezer, washing machine, oven with hob, microwave, kettle and toaster.