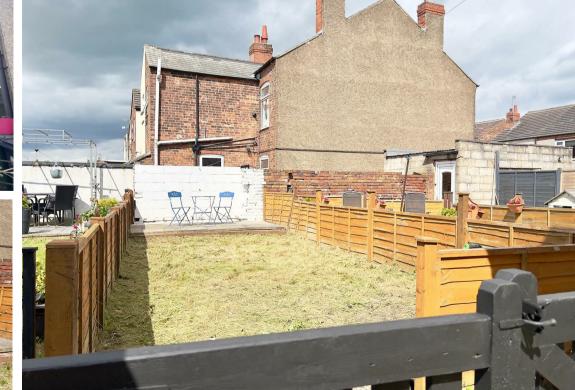

-To the rear of the property, there is a communal yard featuring a small seating table and a washing line for shared use.