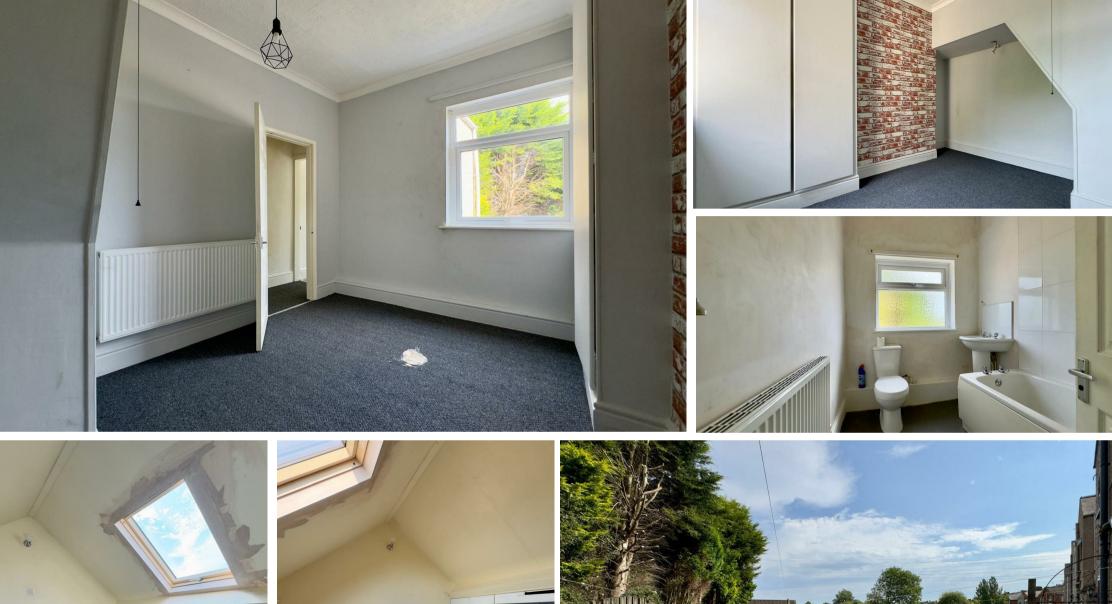

Two bedrooms and family bathroom with a shower over the bath on the first floor and an attic room on the second floor.

Outside is a walled forecourt to the front and a lawn to the rear. Designated parking.

Upstairs, you'll find two comfortable bedrooms and a well-kept bathroom. Featuring two double bedrooms the property also has an upstairs attic room that could be used as an office or additional storage.

To the rear of the property you will find an enclosed rear garden leading to an access road leading to the rear parking.