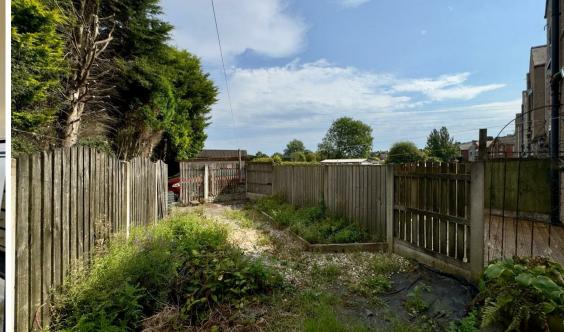

Two bedrooms and family bathroom with a shower over the bath on the first floor and an attic room on the second floor.

Outside is a walled forecourt to the front and a lawn to the rear. Designated parking.

To the rear of the property you will find an enclosed rear garden leading to an access road leading to the rear parking.