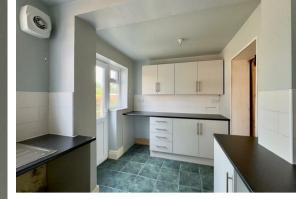

# 157 Williamthorpe Road

North Wingfield, Chesterfield, S42 5NX

A recently refurbished two bedroom house with attic room. This property benefits from large through diner/living room and a newly fitted kitchen with oven, hob and extractor, all laminate or tiled flooring on the ground floor.

#### Information

This 2-bedroom terrace property offers a blend of traditional charm and modern convenience. The standout feature is the recently updated kitchen, which boasts stylish cabinets and contemporary appliances which opens onto a private rear garden, perfect for outdoor relaxation.. The rest of the home retains its classic feel, with a large open plan living / dining area.