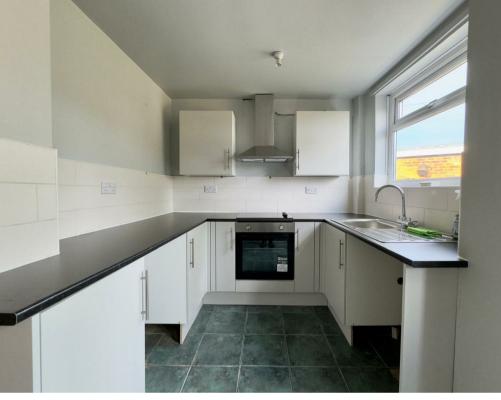

# 157 Williamthorpe Road

North Wingfield, Chesterfield, S42 5NX

A recently refurbished two bedroom house with attic room. This property benefits from large through diner/living room and a newly fitted kitchen with oven, hob and extractor, all laminate or tiled flooring on the ground floor.

#### Information

This 2-bedroom terrace property offers a blend of traditional charm and modern convenience. The standout feature is the recently updated kitchen, which boasts stylish cabinets and contemporary appliances which opens onto a private rear garden, perfect for outdoor relaxation.. The rest of the home retains its classic feel, with a large open plan living / dining area.