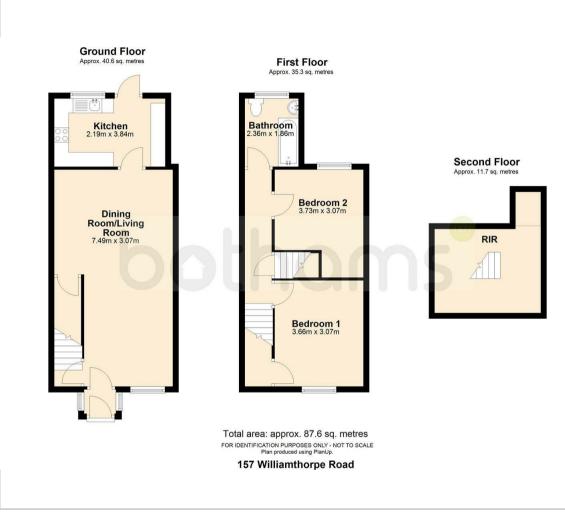

### Floor Plan

# 157 Williamthorpe Road

North Wingfield, Chesterfield, S42 5NX

A recently refurbished two bedroom house with attic room. This property benefits from large through diner/living room and a newly fitted kitchen with oven, hob and extractor, all laminate or tiled flooring on the ground floor.

Two bedrooms and family bathroom with a shower over the bath on the first floor and an attic room on the second floor.

Outside is a walled forecourt to the front and a lawn to the rear. Designated parking.

Upstairs, you'll find two comfortable bedrooms and a well-kept bathroom. Featuring two double bedrooms the property also has an upstairs attic room that could be used as an office or additional storage.