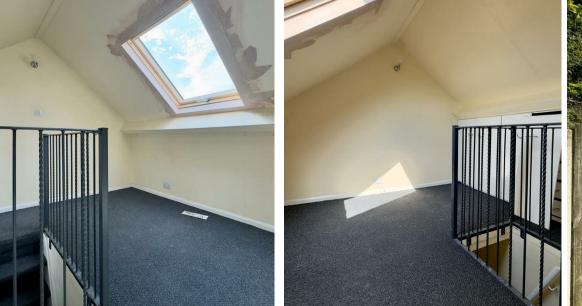

Two bedrooms and family bathroom with a shower over the bath on the first floor and an attic room on the second floor.

Outside is a walled forecourt to the front and a lawn to the rear. Designated parking.

Upstairs, you'll find two comfortable bedrooms and a well-kept bathroom. Featuring two double bedrooms the property also has an upstairs attic room that could be used as an office or additional storage.