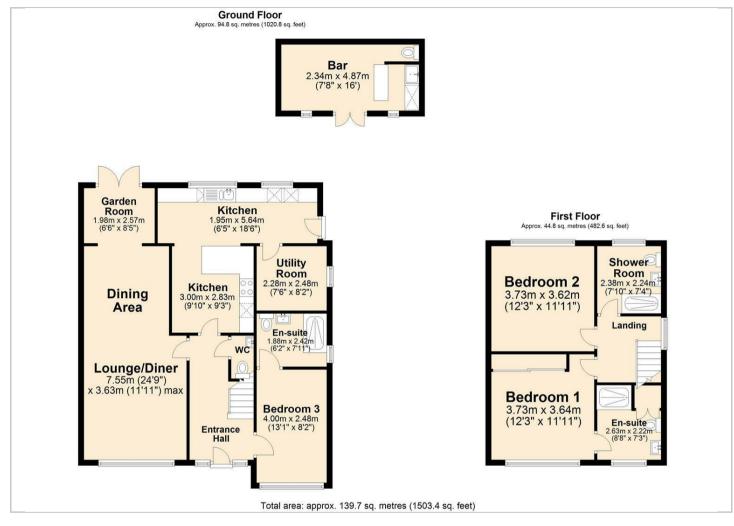

Road, Chesterfield, S43 4TR Offers Over £395,000











## 8A Chesterfield Road

## Chesterfield, S43 4TR

- · Extended detached family home
- Spacious and flexible living accommodation
- Excellent plot of circa 0.16 acres

- Three double bedrooms, two en-suite
- · Beautifully presented throughout
- · Large driveway exceptional parking
- Private garden to the rear with garden bar Energy efficient with solar panels

#### +++No UPWARD CHAIN+++

A beautifully presented detached family residence situated within a very large plot in this convenient and accessible location.

A viewing is essential to appreciate the accommodation on offer.





## Offers Over £395,000



8a Chesterfield Road

The Accommodation

Outside

**Material Information** 



# Directions





Floor Plans Location Map





### **Energy Performance Graph**



#### Viewing

Please contact our Chesterfield Residential Office on 01246 233121 if you wish to arrange a viewing appointment for this property or require further information.

The particulars are set out as a general outline only for the guidance of intended purchasers or lessees, and do not constitute, any part of a contract. Nothing in these particulars shall be deemed to be a statement that the property is in good structural condition or otherwise nor that any of the services, appliances, equipment or facilities are in good working order. Purchasers should satisfy themselves of this prior to purchasing,