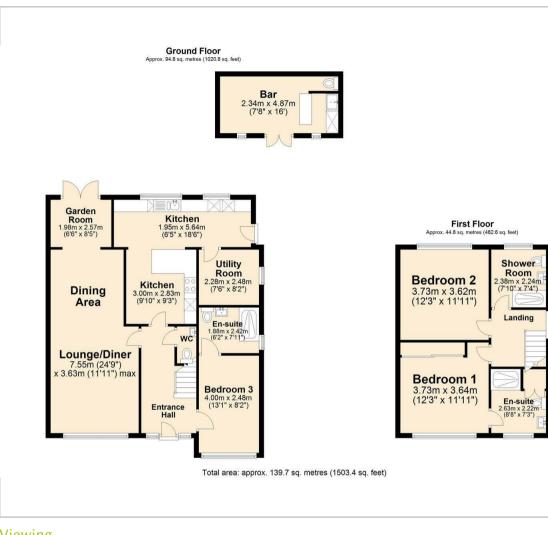

# bothams

8A Chesterfield Road Barlborough, Chesterfield, S43 4TR Offers Over £395,000



**8A Chesterfield Road** Barlborough, Chesterfield, S43 4TR

+++No UPWARD CHAIN+++

A beautifully presented detached family residence situated within a very large plot in this convenient and accessible location.

A viewing is essential to appreciate the accommodation on offer.

8a Chesterfield Road

The Accommodation

Outside

**Material Information** 









**b** 









#### Floor Plan

#### Area Map



### Viewing

Please contact our Chesterfield Residential Office on 01246 233121 if you wish to arrange a viewing appointment for this property or require further information.



## **Energy Efficiency Graph**



These particulars, whilst believed to be accurate are set out as a general outline only for guidance and do not constitute any part of an offer or contract. Intending purchasers should not rely on them as statements of representation of fact, but must satisfy themselves by inspection or otherwise as to their accuracy. No person in this firms employment has the authority to make or give any representation or warranty in respect of the property.

Ravenside House 46 Park Road, Chesterfield, Derbyshire, S40 1XZ Tel: 01246 233121 Email: enquiries@bothams.co.uk https://www.bothams.co.u