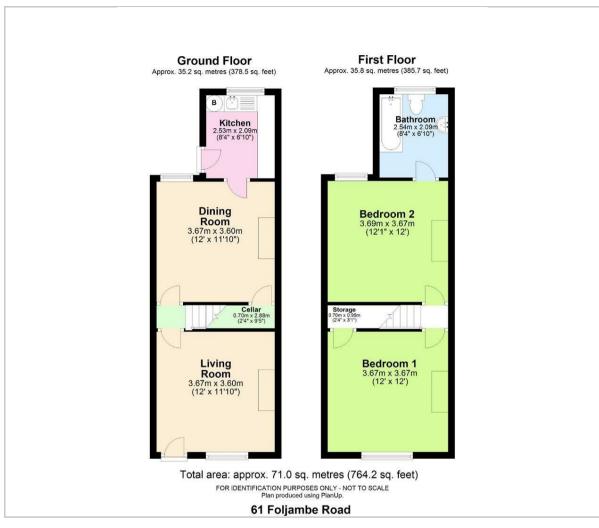

61 Foljambe Road , Chesterfield, S40 1NN

Offers In The Region Of £90,000







# 61 Foljambe Road

, Chesterfield, S40 1NN

A Town Centre Two Bedroomed Mid-Terraced House offers opportunity to improve and add value.

Ideal for Investors/First Time Buyer.

Early viewing recommended.

**Key Features:** 

LOUNGE

**DINING ROOM** 

**KITCHEN** 

FIRST FLOOR LANDING

**BEDROOM ONE** 

**BEDROOM TWO** 

**BATHROOM** 

**OUTSIDE** 

**REAR** 





















### Floor Plan



#### Viewing

Please contact our Chesterfield Residential Office on 01246 233121 if you wish to arrange a viewing appointment for this property or require further information.

#### Area Map



## **Energy Efficiency Graph**



These particulars, whilst believed to be accurate are set out as a general outline only for guidance and do not constitute any part of an offer or contract. Intending purchasers should not rely on them as statements of representation of fact, but must satisfy themselves by inspection or otherwise as to their accuracy. No person in this firms employment has the authority to make or give any representation or warranty in respect of the property.

Ravenside House 46 Park Road, Chesterfield, Derbyshire, S40 1XZ Tel: 01246 233121 Email: enquiries@bothams.co.uk https://