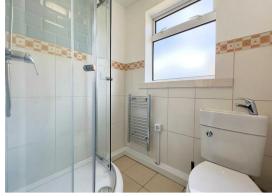

#### Communal Amenities:

- -Fully equipped kitchen featuring fridge freezer, washing machine, oven with hob, microwave, kettle and toaster.
- -The property features a shower room on the ground floor and a bathroom on the first floor, equipped with both a bathtub and a separate shower cubicle.
- -The rental price includes a cleaner for the communal areas.
- -To the rear of the property, there is a communal yard featuring a small seating table and a washing line for shared use.