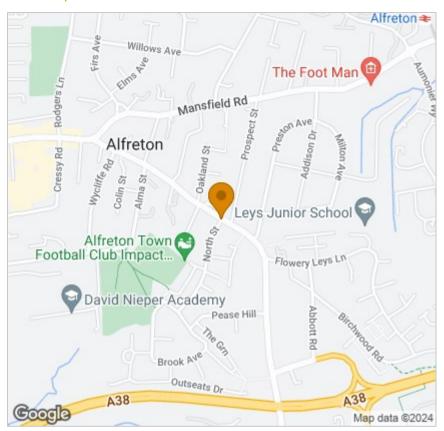

- -Fully equipped kitchen featuring fridge freezer, washing machine, oven with hob, microwave, kettle and toaster.
- -The property features a shower room on the ground floor and a bathroom on the first floor, equipped with both a bathtub and a separate shower cubicle.
- -The rental price includes a cleaner for the communal areas.
- -To the rear of the property, there is a communal yard featuring a small seating table and a washing line for shared use.

#### Bills Included:

All utility bills are included in the rent, including broadband and the cost of the communal cleaner.

### General















## Viewing

Please contact our Chesterfield Residential Office on 01246 233121 if you wish to arrange a viewing appointment for this property or require further information.

### Area Map



# **Energy Efficiency Graph**



These particulars, whilst believed to be accurate are set out as a general outline only for guidance and do not constitute any part of an offer or contract. Intending purchasers should not rely on them as statements of representation of fact, but must satisfy themselves by inspection or otherwise as to their accuracy. No person in this firms employment has the authority to make or give any representation or warranty in respect of the property.

Ravenside House 46 Park Road, Chesterfield, Derbyshire, S40 1XZ Tel: 01246 233121 Email: enquiries@bothams.co.uk https://www.bothams.co.uk/