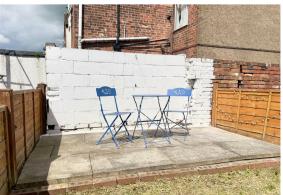

#### Communal Amenities:

- -Fully equipped kitchen featuring fridge freezer, washing machine, oven with hob, microwave, kettle and toaster.
- -The property features a shower room on the ground floor and a bathroom on the first floor, equipped with both a bathtub and a separate shower cubicle.
- -The rental price includes a cleaner for the communal areas.
- -To the rear of the property, there is a communal yard featuring a small seating table and a washing line for shared use.