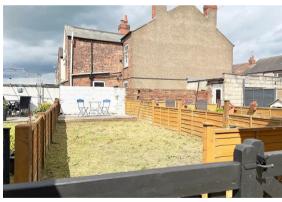

#### Communal Amenities:

- -Fully equipped kitchen featuring fridge freezer, washing machine, oven with hob, microwave, kettle and toaster.
- -The property features a shower room on the ground floor and a bathroom on the first floor, equipped with both a bathtub and a separate shower cubicle.
- -The rental price includes a cleaner for the communal areas.
- -To the rear of the property, there is a communal yard featuring a small seating table and a washing line for shared use.