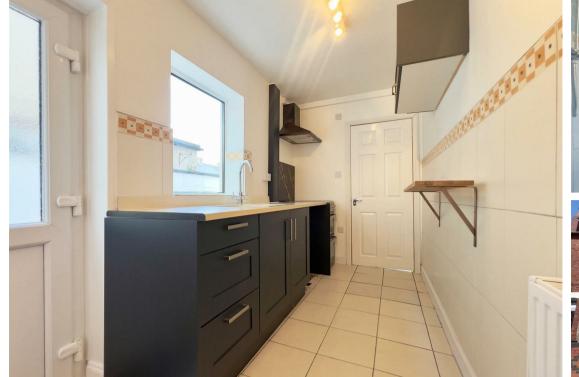

#### Communal Amenities:

- -Fully equipped kitchen featuring fridge freezer, washing machine, oven with hob, microwave, kettle and toaster.
- -The property features a shower room on the ground floor and a bathroom on the first floor, equipped with both a bathtub and a separate shower cubicle.
- -The rental price includes a cleaner for the communal areas.
- -To the rear of the property, there is a communal yard featuring a small seating table and a washing line for shared use.