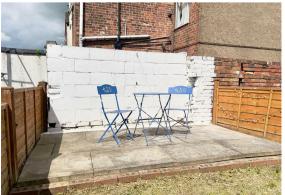

### **Communal Amenities:**

- -Fully equipped kitchen featuring fridge freezer, washing machine, oven with hob, microwave, kettle and toaster.
- -The property features a shower room on the ground floor and a bathroom on the first floor, equipped with both a bathtub and a separate shower cubicle.
- -The rental price includes a cleaner for the communal areas.
- -To the rear of the property, there is a communal yard featuring a small seating table and a washing line for shared use.