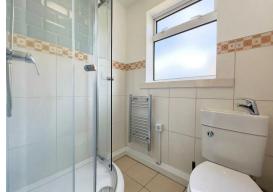

### **Communal Amenities:**

- -Fully equipped kitchen featuring fridge freezer, washing machine, oven with hob, microwave, kettle and toaster.
- -The property features a shower room on the ground floor and a bathroom on the first floor, equipped with both a bathtub and a separate shower cubicle.
- -The rental price includes a cleaner for the communal areas.
- -To the rear of the property, there is a communal yard featuring a small seating table and a washing line for shared use.