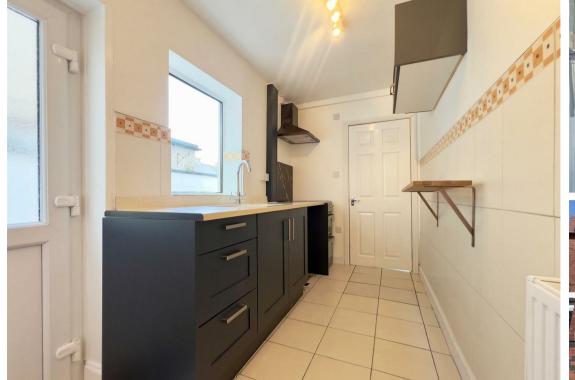

### **Communal Amenities:**

- -Fully equipped kitchen featuring fridge freezer, washing machine, oven with hob, microwave, kettle and toaster.
- -The property features a shower room on the ground floor and a bathroom on the first floor, equipped with both a bathtub and a separate shower cubicle.
- -The rental price includes a cleaner for the communal areas.
- -To the rear of the property, there is a communal yard featuring a small seating table and a washing line for shared use.