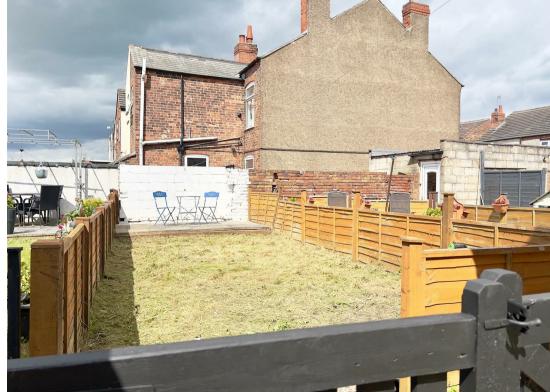

### **Communal Amenities:**

- -Fully equipped kitchen featuring fridge freezer, washing machine, oven with hob, microwave, kettle and toaster.
- -The property features a shower room on the ground floor and a bathroom on the first floor, equipped with both a bathtub and a separate shower cubicle.
- -The rental price includes a cleaner for the communal areas.
- -To the rear of the property, there is a communal yard featuring a small seating table and a washing line for shared use.