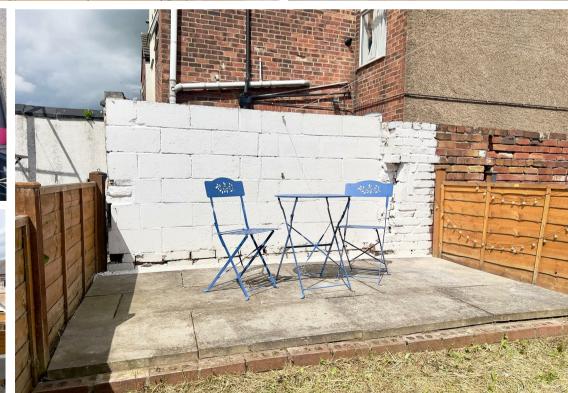

-The rental price includes a cleaner for the communal areas.

-To the rear of the property, there is a communal yard featuring a small seating table and a washing line for shared use.