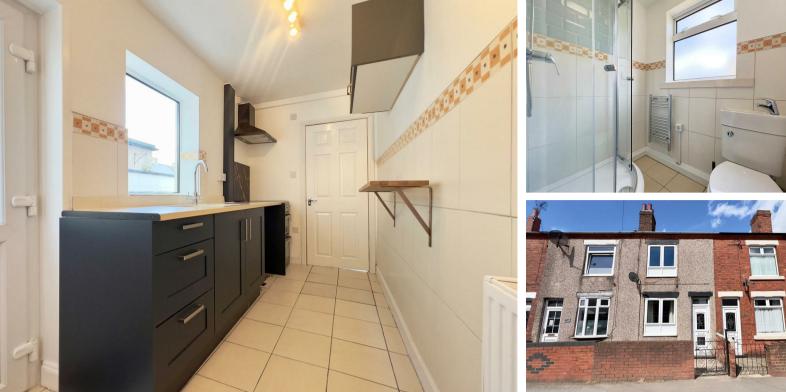

#### **Communal Amenities:**

-Fully equipped kitchen featuring fridge freezer, washing machine, oven with hob, microwave, kettle and toaster.

-The property features a shower room on the ground floor and a bathroom on the first floor, equipped with both a bathtub and a separate shower cubicle.

-The rental price includes a cleaner for the communal areas.

-To the rear of the property, there is a communal yard featuring a small seating table and a washing line for shared use.