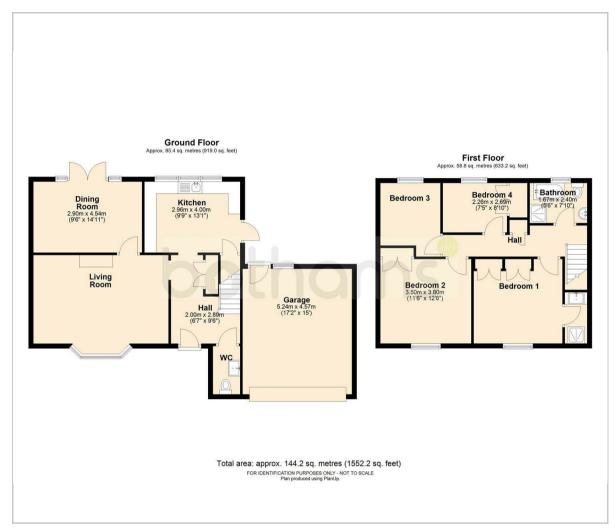

1 Birkdale Drive Walton, Chesterfield, S40 3JL Asking Price £375,000









## 1 Birkdale Drive

Walton, Chesterfield, S40 3JL

Welcome to this charming detached house located on Birkdale Drive in the sought after area of Walton. This property boasts two reception rooms, providing ample space for entertaining. With four bedrooms, there is plenty of room for a growing family or for those who enjoy having a home office or hobby room.

























### Floor Plan



## Viewing

Please contact our Chesterfield Residential Office on 01246 233121 if you wish to arrange a viewing appointment for this property or require further information.

### Area Map



# **Energy Efficiency Graph**



These particulars, whilst believed to be accurate are set out as a general outline only for guidance and do not constitute any part of an offer or contract. Intending purchasers should not rely on them as statements of representation of fact, but must satisfy themselves by inspection or otherwise as to their accuracy. No person in this firms employment has the authority to make or give any representation or warranty in respect of the property.

Ravenside House 46 Park Road, Chesterfield, Derbyshire, S40 1XZ Tel: 01246 233121 Email: enquiries@bothams.co.uk https://www.