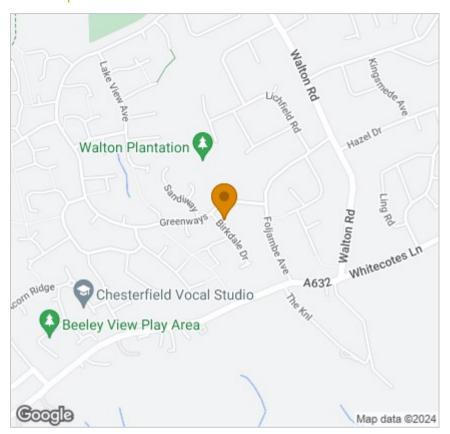

1 Birkdale Drive Walton, Chesterfield, S40 3JL Asking Price £375,000









## 1 Birkdale Drive

Walton, Chesterfield, S40 3JL

Welcome to this charming detached house located on Birkdale Drive in the sought after area of Walton. This property boasts two reception rooms, providing ample space for entertaining. With four bedrooms, there is plenty of room for a growing family or for those who enjoy having a home office or hobby room.

























### Floor Plan



## Viewing

Please contact our Chesterfield Residential Office on 01246 233121 if you wish to arrange a viewing appointment for this property or require further information.

### Area Map



# **Energy Efficiency Graph**



These particulars, whilst believed to be accurate are set out as a general outline only for guidance and do not constitute any part of an offer or contract. Intending purchasers should not rely on them as statements of representation of fact, but must satisfy themselves by inspection or otherwise as to their accuracy. No person in this firms employment has the authority to make or give any representation or warranty in respect of the property.

Ravenside House 46 Park Road, Chesterfield, Derbyshire, S40 1XZ Tel: 01246 233121 Email: enquiries@bothams.co.uk https://www.bothams.co.uk/