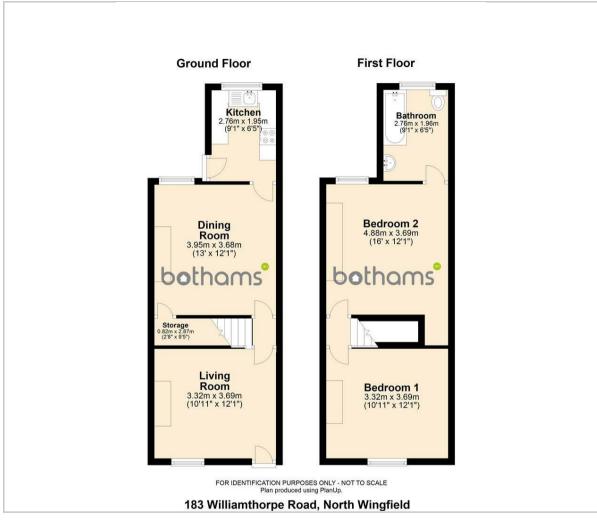

183 Williamthorpe Road North Wingfield, Chesterfield, S42 5NX

Offers In The Region Of £109,950









## 183 Williamthorpe Road

North Wingfield, Chesterfield, S42 5NX

A fantastic opportunity to purchase a two double bedroom end terraced house situated close to a range of local amenities and being conveniently placed for transport links. This property is perfect for homeowners, or as an investment, having been successfully rented for several years.

**Key information** 











## Floor Plan Area Map



## Viewing

Please contact our Chesterfield Residential Office on 01246 233121 if you wish to arrange a viewing appointment for this property or require further information.



## **Energy Efficiency Graph**



These particulars, whilst believed to be accurate are set out as a general outline only for guidance and do not constitute any part of an offer or contract. Intending purchasers should not rely on them as statements of representation of fact, but must satisfy themselves by inspection or otherwise as to their accuracy. No person in this firms employment has the authority to make or give any representation or warranty in respect of the property.

Ravenside House 46 Park Road, Chesterfield, Derbyshire, S40 1XZ Tel: 01246 233121 Email: enquiries@bothams.co.uk https://www.bothams.co.uk