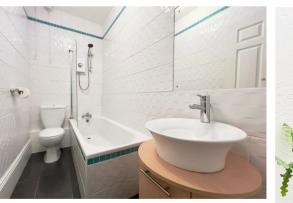

The property features a charming lounge with elegant herringbone flooring and stunning window views overlooking the Botanical Gardens. The bedroom, similarly adorned with herringbone flooring, also offers beautiful window views of the gardens. The bathroom is equipped with a shower over the bath and the modern grey fitted kitchen includes a fitted fridge, freezer, washing machine, oven, hob, and extractor.