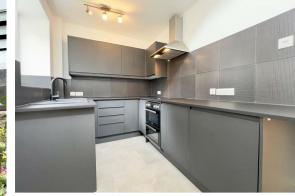

The property features a charming lounge with elegant herringbone flooring and stunning window views overlooking the Botanical Gardens. The bedroom, similarly adorned with herringbone flooring, also offers beautiful window views of the gardens. The bathroom is equipped with a shower over the bath and the modern grey fitted kitchen includes a fitted fridge, freezer, washing machine, oven, hob, and extractor.