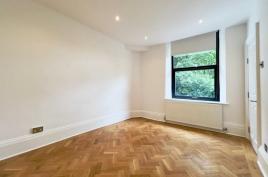

The property features a charming lounge with elegant herringbone flooring and stunning window views overlooking the Botanical Gardens. The bedroom, similarly adorned with herringbone flooring, also offers beautiful window views of the gardens. The bathroom is equipped with a shower over the bath and the modern grey fitted kitchen includes a fitted fridge, freezer, washing machine, oven, hob, and extractor.