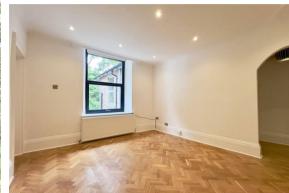

The property features a charming lounge with elegant herringbone flooring and stunning window views overlooking the Botanical Gardens. The bedroom, similarly adorned with herringbone flooring, also offers beautiful window views of the gardens. The bathroom is equipped with a shower over the bath and the modern grey fitted kitchen includes a fitted fridge, freezer, washing machine, oven, hob, and extractor.