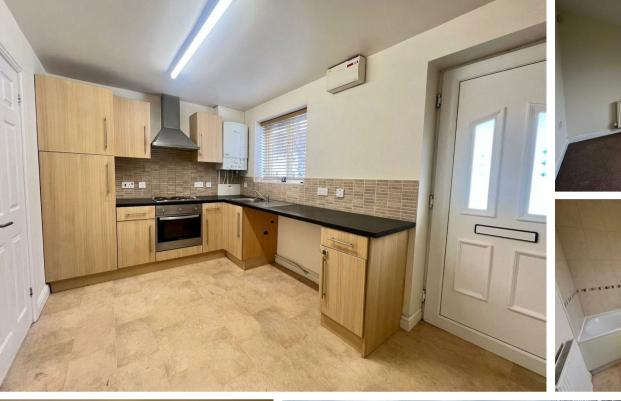

## 21b Walton Crescent

, Chesterfield, S40 2PJ

To let is this two bedroomed modern built semi-detached house, with a fitted kitchen, lounge, two bedrooms, and an upstairs family bathroom.

This property benefits from a fitted oven, hob and extractor in the kitchen, off-road parking to the front of the property and a fully enclosed rear garden.