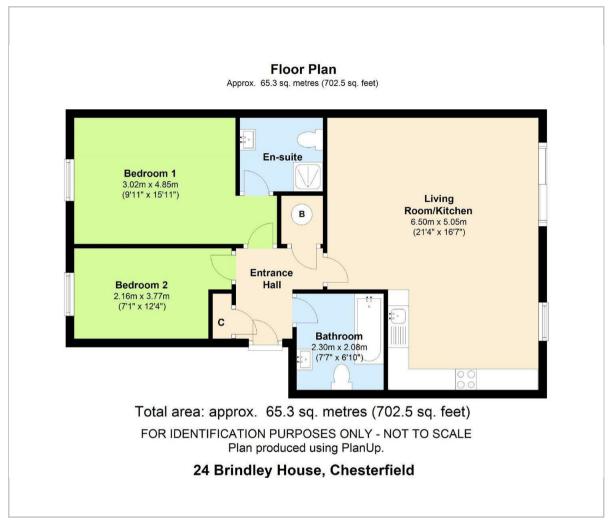

### Floor Plan

The property comprises a contemporary kitchen, a combined dining / living area with a Juliet balcony, two bedrooms, a bathroom, and an en-suite.

This property benefits from designated parking and a secure gated entrance with an intercom entry system.