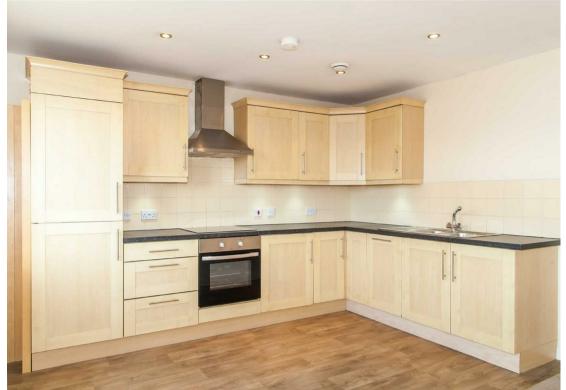

The property comprises a contemporary kitchen, a combined dining / living area with a Juliet balcony, two bedrooms, a bathroom, and an en-suite.

This property benefits from designated parking and a secure gated entrance with an intercom entry system.