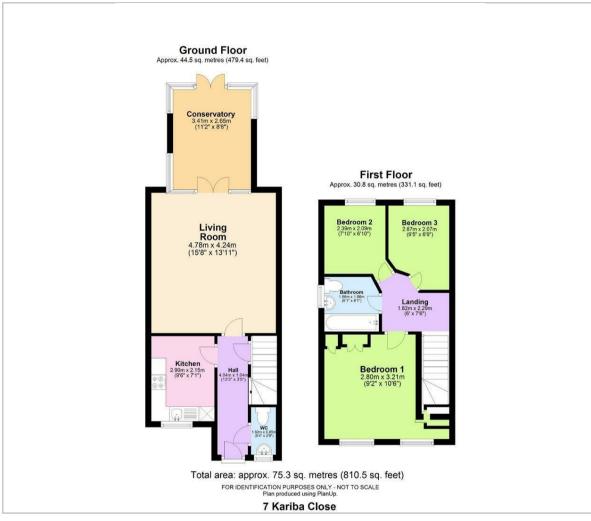

# Floor Plan

### 7 Kariba Close

Riverside, Chesterfield, S41 0FP

To let is this modern three bedroom town house in this popular residential area of Chesterfield, close to the town centre and train station.

The property comprises of a welcoming entrance hall leading to the kitchen, living room and ground floor WC. To the rear of the living room is a conservatory providing an additional reception room looking over the rear garden.

To the first floor there are three well-proportioned bedrooms and the family bathroom.

Outside the property to the frontage is off road parking and a lawned area of garden providing an attractive approach to the property.

To the rear of the property is a well-proportioned and secure rear garden, predominantly laid to lawn with a paved patio area.