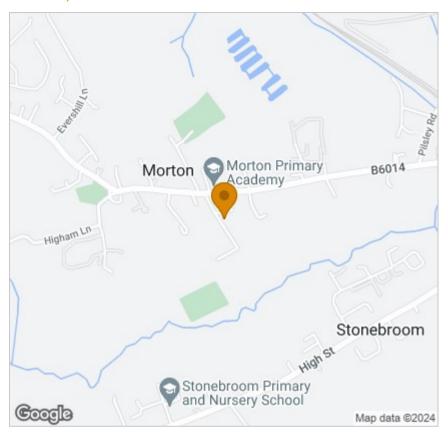

2 Red Brick Close Morton, Alfreton, DE55 6NH Offers In Excess Of £475,000









# 2 Red Brick Close

Morton, Alfreton, DE55 6NH

A stunning four-bedroom detached family home situated in a desirable position on a private drive, finished to an exceptional specification internally with an enclosed south facing rear garden, ample off-street parking and an integral garage.

2 Red Brick Close
The Accommodation
Outside
Material Information

























# Floor Plan Are



### Viewing

Please contact our Chesterfield Residential Office on 01246 233121 if you wish to arrange a viewing appointment for this property or require further information.

#### Area Map



# **Energy Efficiency Graph**



These particulars, whilst believed to be accurate are set out as a general outline only for guidance and do not constitute any part of an offer or contract. Intending purchasers should not rely on them as statements of representation of fact, but must satisfy themselves by inspection or otherwise as to their accuracy. No person in this firms employment has the authority to make or give any representation or warranty in respect of the property.

Ravenside House 46 Park Road, Chesterfield, Derbyshire, S40 1XZ Tel: 01246 233121 Email: enquiries@bothams.co.uk https://www.bothams.co.uk/