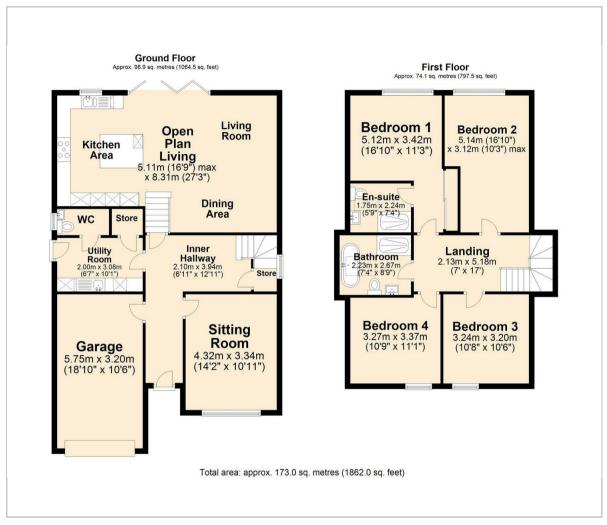

2 Red Brick Close Morton, Alfreton, DE55 6NH Offers In Excess Of £475,000









# 2 Red Brick Close

Morton, Alfreton, DE55 6NH

A stunning four-bedroom detached family home situated in a desirable position on a private drive, finished to an exceptional specification internally with an enclosed south facing rear garden, ample off-street parking and an integral garage.

2 Red Brick Close
The Accommodation
Outside
Material Information

























# Floor Plan Are



### Viewing

Please contact our Chesterfield Residential Office on 01246 233121 if you wish to arrange a viewing appointment for this property or require further information.

#### Area Map



# **Energy Efficiency Graph**



These particulars, whilst believed to be accurate are set out as a general outline only for guidance and do not constitute any part of an offer or contract. Intending purchasers should not rely on them as statements of representation of fact, but must satisfy themselves by inspection or otherwise as to their accuracy. No person in this firms employment has the authority to make or give any representation or warranty in respect of the property.

Ravenside House 46 Park Road, Chesterfield, Derbyshire, S40 1XZ Tel: 01246 233121 Email: enquiries@bothams.co.uk https://ww