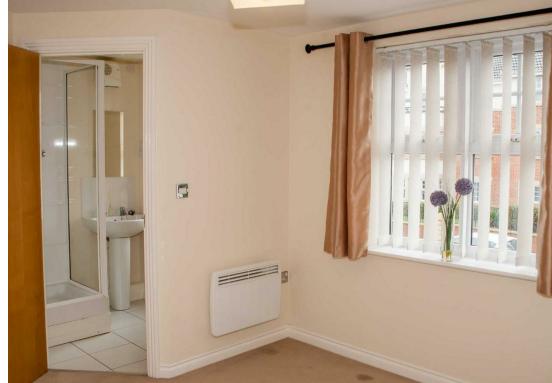

- \*Modern and well-presented throughout, featuring neutral décor and flooring.
- \*uPVC double glazing and electric heating.
- \*Intercom system.
- \*Modern fitted kitchen, including integrated cooking appliances.
- \*Spacious lounge/dining room.
- \*Additional bathroom with modern fittings.
- \*Double bedroom with an en-suite shower room.
- \*Allocated parking space for residents, along with visitor parking.
- \*Communal gardens.