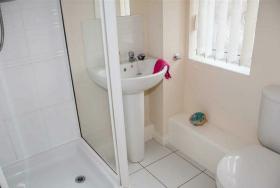

- \*Modern and well-presented throughout, featuring neutral décor and flooring.
- \*uPVC double glazing and electric heating.
- \*Intercom system.
- \*Modern fitted kitchen, including integrated cooking appliances.
- \*Spacious lounge/dining room.
- \*Additional bathroom with modern fittings.
- \*Double bedroom with an en-suite shower room.
- \*Allocated parking space for residents, along with visitor parking.
- \*Communal gardens.