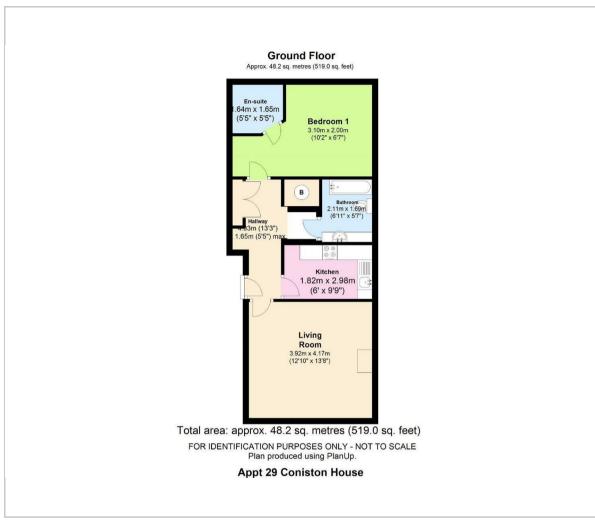

this superbly presented first-floor apartment offers modern living with convenience. The property is perfectly located close to Chesterfield train station, public transport links, the M1 motorway and local leisure amenities

- \*Modern and well-presented throughout, featuring neutral décor and flooring.
- \*uPVC double glazing and electric heating.
- \*Intercom system.
- \*Modern fitted kitchen, including integrated cooking appliances.
- \*Spacious lounge/dining room.
- \*Additional bathroom with modern fittings.
- \*Double bedroom with an en-suite shower room.
- \*Allocated parking space for residents, along with visitor parking.
- \*Communal gardens.

A viewings is highly recommended to appreciate the accommodation on offer.

## General

## Leasehold



















#### Floor Plan



## Viewing

Please contact our Chesterfield Residential Office on 01246 233121 if you wish to arrange a viewing appointment for this property or require further information.

#### Area Map



# **Energy Efficiency Graph**



These particulars, whilst believed to be accurate are set out as a general outline only for guidance and do not constitute any part of an offer or contract. Intending purchasers should not rely on them as statements of representation of fact, but must satisfy themselves by inspection or otherwise as to their accuracy. No person in this firms employment has the authority to make or give any representation or warranty in respect of the property.

Ravenside House 46 Park Road, Chesterfield, Derbyshire, S40 1XZ Tel: 01246 233121 Email: enquiries@bothams.co.uk https://www