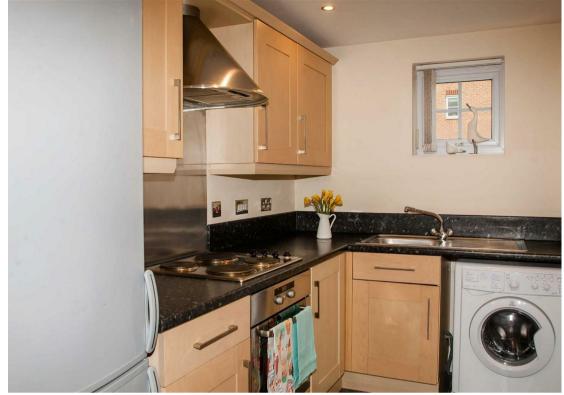

- \*Modern and well-presented throughout, featuring neutral décor and flooring.
- \*uPVC double glazing and electric heating.
- \*Intercom system.
- \*Modern fitted kitchen, including integrated cooking appliances.
- \*Spacious lounge/dining room.
- \*Additional bathroom with modern fittings.
- \*Double bedroom with an en-suite shower room.
- \*Allocated parking space for residents, along with visitor parking.
- \*Communal gardens.