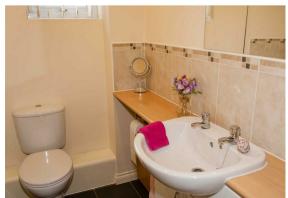

- \*Modern and well-presented throughout, featuring neutral décor and flooring.
- \*uPVC double glazing and electric heating.
- \*Intercom system.
- \*Modern fitted kitchen, including integrated cooking appliances.
- \*Spacious lounge/dining room.
- \*Additional bathroom with modern fittings.
- \*Double bedroom with an en-suite shower room.
- \*Allocated parking space for residents, along with visitor parking.
- \*Communal gardens.