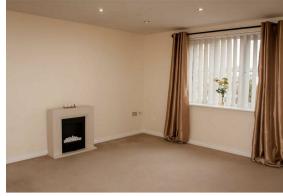

- \*Modern and well-presented throughout, featuring neutral décor and flooring.
- \*uPVC double glazing and electric heating.
- \*Intercom system.
- \*Modern fitted kitchen, including integrated cooking appliances.
- \*Spacious lounge/dining room.
- \*Additional bathroom with modern fittings.
- \*Double bedroom with an en-suite shower room.
- \*Allocated parking space for residents, along with visitor parking.
- \*Communal gardens.