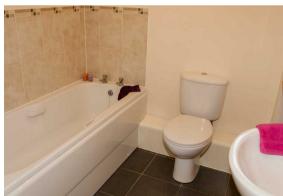

- \*Modern and well-presented throughout, featuring neutral décor and flooring.
- \*uPVC double glazing and electric heating.
- \*Intercom system.
- \*Modern fitted kitchen, including integrated cooking appliances.
- \*Spacious lounge/dining room.
- \*Additional bathroom with modern fittings.
- \*Double bedroom with an en-suite shower room.
- \*Allocated parking space for residents, along with visitor parking.
- \*Communal gardens.