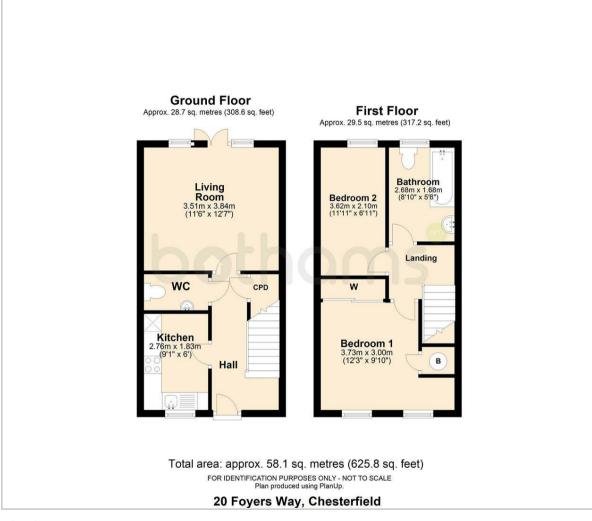

20 Foyers Way Riverside, Chesterfield, S41 0FN

Offers In The Region Of £150,000









## 20 Foyers Way

Riverside, Chesterfield, S41 0FN

An excellent opportunity to acquire a modern two bedroom town house in this desirable location, providing a great investment opportunity being sold with a long standing tenant in situ providing a yield of just under 5%.

20 Foyers Way
The Accommodation
Material Information













## Floor Plan



## Viewing

Please contact our Chesterfield Residential Office on 01246 233121 if you wish to arrange a viewing appointment for this property or require further information.



## **Energy Efficiency Graph**



These particulars, whilst believed to be accurate are set out as a general outline only for guidance and do not constitute any part of an offer or contract. Intending purchasers should not rely on them as statements of representation of fact, but must satisfy themselves by inspection or otherwise as to their accuracy. No person in this firms employment has the authority to make or give any representation or warranty in respect of the property.

Ravenside House 46 Park Road, Chesterfield, Derbyshire, S40 1XZ Tel: 01246 233121 Email: enquiries@bothams.co.uk https://www.bothams.co.uk