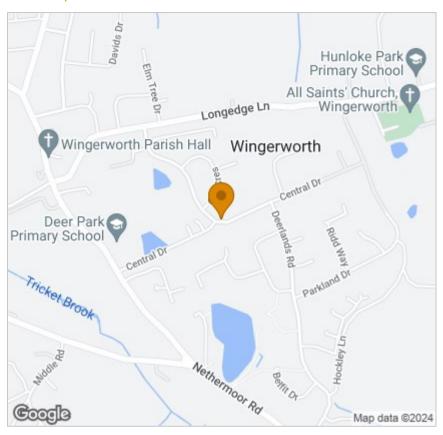

52 Allendale Road Wingerworth, Chesterfield, S42 6PX

Offers In The Region Of £275,000









### 52 Allendale Road

Wingerworth, Chesterfield, S42 6PX

A modern semi-detached house that has been extended to provide spacious accommodation throughout with open views to the rear, backing onto Allendale Park.

52 Allendale Road
The Accommodation
Material Information

























## Floor Plan



# Viewing

Please contact our Chesterfield Residential Office on 01246 233121 if you wish to arrange a viewing appointment for this property or require further information.

#### Area Map



# **Energy Efficiency Graph**



These particulars, whilst believed to be accurate are set out as a general outline only for guidance and do not constitute any part of an offer or contract. Intending purchasers should not rely on them as statements of representation of fact, but must satisfy themselves by inspection or otherwise as to their accuracy. No person in this firms employment has the authority to make or give any representation or warranty in respect of the property.

Ravenside House 46 Park Road, Chesterfield, Derbyshire, S40 1XZ Tel: 01246 233121 Email: enquiries@bothams.co.uk https://www.bothams.co.uk/