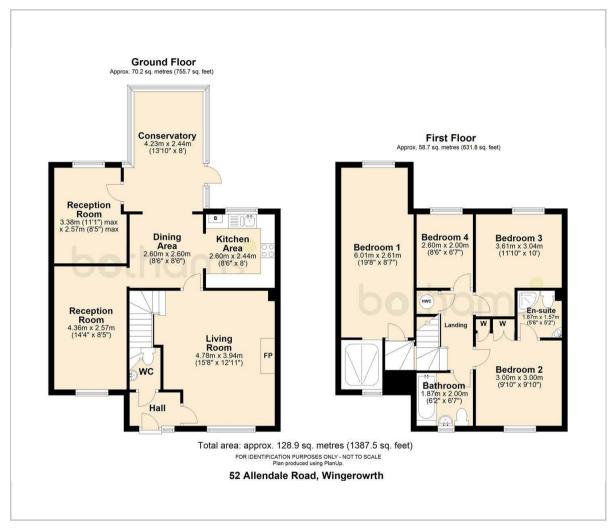

52 Allendale Road Wingerworth, Chesterfield, S42 6PX

Offers In The Region Of £275,000









### 52 Allendale Road

Wingerworth, Chesterfield, S42 6PX

A modern semi-detached house that has been extended to provide spacious accommodation throughout with open views to the rear, backing onto Allendale Park.

52 Allendale Road
The Accommodation
Material Information

























## Floor Plan



# Viewing

Please contact our Chesterfield Residential Office on 01246 233121 if you wish to arrange a viewing appointment for this property or require further information.

#### Area Map



# **Energy Efficiency Graph**



These particulars, whilst believed to be accurate are set out as a general outline only for guidance and do not constitute any part of an offer or contract. Intending purchasers should not rely on them as statements of representation of fact, but must satisfy themselves by inspection or otherwise as to their accuracy. No person in this firms employment has the authority to make or give any representation or warranty in respect of the property.

Ravenside House 46 Park Road, Chesterfield, Derbyshire, S40 1XZ Tel: 01246 233121 Email: enquiries@bothams.co.uk https://www.