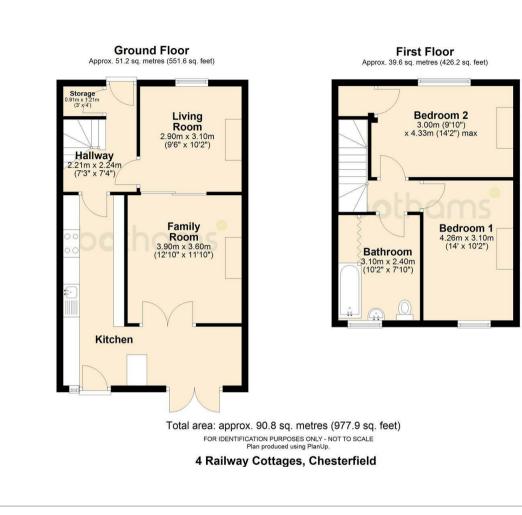

## Mansfield Road , Corbriggs, S41 0JR

Nestled in the convenient Location of Corbriggs, this delightful two-bedroom Victorian mid-terraced house epitomizes comfort and character with its original features. Boasting a thoughtfully designed kitchen extension, an enclosed rear yard, and the added bonus of a detached garage. This property offers the perfect blend of modern living and traditional charm and allows easy access to significant transport links such as the M1.