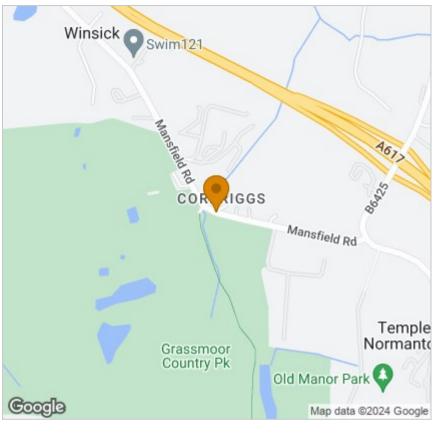

# bothams

willing.

Mansfield Road , Corbriggs, S41 0JR Offers In The Region Of £142,000



1.448.41728

## Mansfield Road , Corbriggs, S41 0JR

Nestled in the convenient Location of Corbriggs, this delightful two-bedroom Victorian mid-terraced house epitomizes comfort and character with its original features. Boasting a thoughtfully designed kitchen extension, an enclosed rear yard, and the added bonus of a detached garage. This property offers the perfect blend of modern living and traditional charm and allows easy access to significant transport links such as the M1.





















#### Area Map



#### Viewing

Please contact our Chesterfield Residential Office on 01246 233121 if you wish to arrange a viewing appointment for this property or require further information.



### **Energy Efficiency Graph**



These particulars, whilst believed to be accurate are set out as a general outline only for guidance and do not constitute any part of an offer or contract. Intending purchasers should not rely on them as statements of representation of fact, but must satisfy themselves by inspection or otherwise as to their accuracy. No person in this firms employment has the authority to make or give any representation or warranty in respect of the property.

Ravenside House 46 Park Road, Chesterfield, Derbyshire, S40 1XZ Tel: 01246 233121 Email: enquiries@bothams.co.uk https://www.bothams.co.uk/