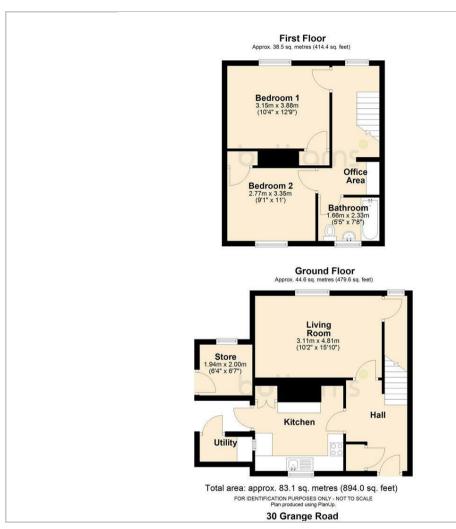

# bothams



30 Grange Road Pilsley, Chesterfield, S45 8HZ Asking Price £164,995

# 

# 30 Grange Road Pilsley, Chesterfield, S45 8HZ

Located in the Pilsley area of Chesterfield, this spacious well-appointed 2-bedroom semi-detached house offers modern comfort. Situated on a generous corner plot, the property boasts ample parking for 3-4 cars and has an Electric vehicle charging point providing convenience and accessibility.

# Description

**General information** 















#### Floor Plan



### Viewing

Please contact our Chesterfield Residential Office on 01246 233121 if you wish to arrange a viewing appointment for this property or require further information.

#### Area Map



# **Energy Efficiency Graph**



These particulars, whilst believed to be accurate are set out as a general outline only for guidance and do not constitute any part of an offer or contract. Intending purchasers should not rely on them as statements of representation of fact, but must satisfy themselves by inspection or otherwise as to their accuracy. No person in this firms employment has the authority to make or give any representation or warranty in respect of the property.

Ravenside House 46 Park Road, Chesterfield, Derbyshire, S40 1XZ Tel: 01246 233121 Email: enquiries@bothams.co.uk https://ww