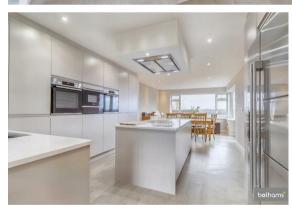

The interior of the house is characterised by contemporary design and décor, creating a stylish and welcoming atmosphere throughout.

The ground floor features an open-plan kitchen diner, with a utility room and convenient downstairs WC adjoining. Additionally, there is a comfortable living room and two additional reception rooms, providing versatile spaces for various uses, including one of which that could be used as a bedroom.