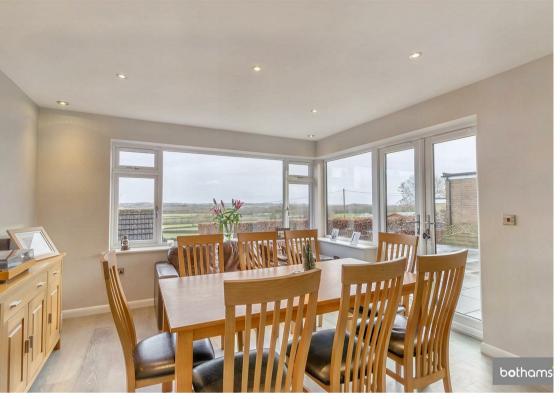

The interior of the house is characterised by contemporary design and décor, creating a stylish and welcoming atmosphere throughout.

The ground floor features an open-plan kitchen diner, with a utility room and convenient downstairs WC adjoining. Additionally, there is a comfortable living room and two additional reception rooms, providing versatile spaces for various uses, including one of which that could be used as a bedroom.