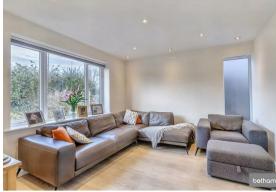

The interior of the house is characterised by contemporary design and décor, creating a stylish and welcoming atmosphere throughout.

The ground floor features an open-plan kitchen diner, with a utility room and convenient downstairs WC adjoining. Additionally, there is a comfortable living room and two additional reception rooms, providing versatile spaces for various uses, including one of which that could be used as a bedroom.