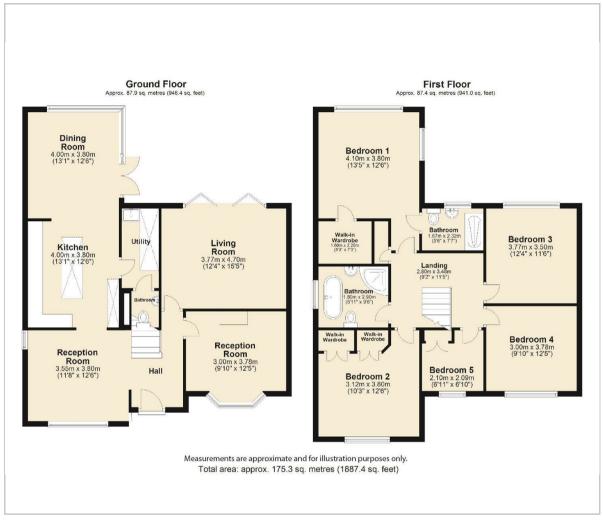

The interior of the house is characterised by contemporary design and décor, creating a stylish and welcoming atmosphere throughout.

The ground floor features an open-plan kitchen diner, with a utility room and convenient downstairs WC adjoining. Additionally, there is a comfortable living room and two additional reception rooms, providing versatile spaces for various uses, including one of which that could be used as a bedroom.

Moving upstairs, you'll find four generously sized bedrooms, with the master bedroom featuring a walk-in wardrobe and an ensuite equipped with a double shower cubicle. The remaining four bedrooms include another three large doubles and a good-sized single. A shared family bathroom completes the upper level, featuring a separate shower cubicle for added convenience.

## Floor Plan Area Map