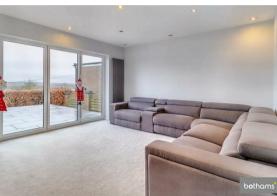

The interior of the house is characterised by contemporary design and décor, creating a stylish and welcoming atmosphere throughout.

The ground floor features an open-plan kitchen diner, with a utility room and convenient downstairs WC adjoining. Additionally, there is a comfortable living room and two additional reception rooms, providing versatile spaces for various uses, including one of which that could be used as a bedroom.