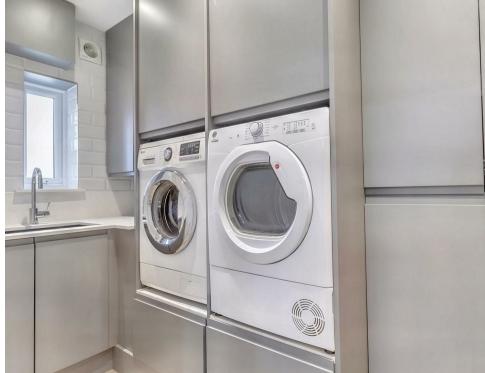

The interior of the house is characterised by contemporary design and décor, creating a stylish and welcoming atmosphere throughout.

The ground floor features an open-plan kitchen diner, with a utility room and convenient downstairs WC adjoining. Additionally, there is a comfortable living room and two additional reception rooms, providing versatile spaces for various uses, including one of which that could be used as a bedroom.