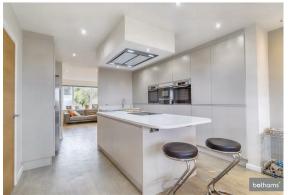

The interior of the house is characterised by contemporary design and décor, creating a stylish and welcoming atmosphere throughout.

The ground floor features an open-plan kitchen diner, with a utility room and convenient downstairs WC adjoining. Additionally, there is a comfortable living room and two additional reception rooms, providing versatile spaces for various uses, including one of which that could be used as a bedroom.