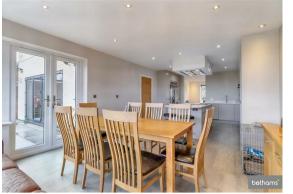

The interior of the house is characterised by contemporary design and décor, creating a stylish and welcoming atmosphere throughout.

The ground floor features an open-plan kitchen diner, with a utility room and convenient downstairs WC adjoining. Additionally, there is a comfortable living room and two additional reception rooms, providing versatile spaces for various uses, including one of which that could be used as a bedroom.