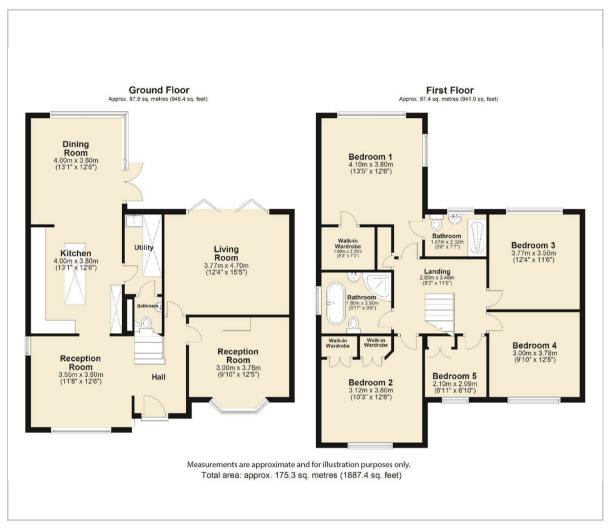

## Floor Plan Area Map

The interior of the house is characterised by contemporary design and décor, creating a stylish and welcoming atmosphere throughout.

The ground floor features an open-plan kitchen diner, with a utility room and convenient downstairs WC adjoining. Additionally, there is a comfortable living room and two additional reception rooms, providing versatile spaces for various uses.

Moving upstairs, you'll find four generously sized bedrooms, with the master bedroom featuring a walk-in wardrobe and an ensuite equipped with a double shower cubicle. The remaining four bedrooms include another three large doubles and a good-sized single. A shared family bathroom completes the upper level, featuring a separate shower cubicle for added convenience.