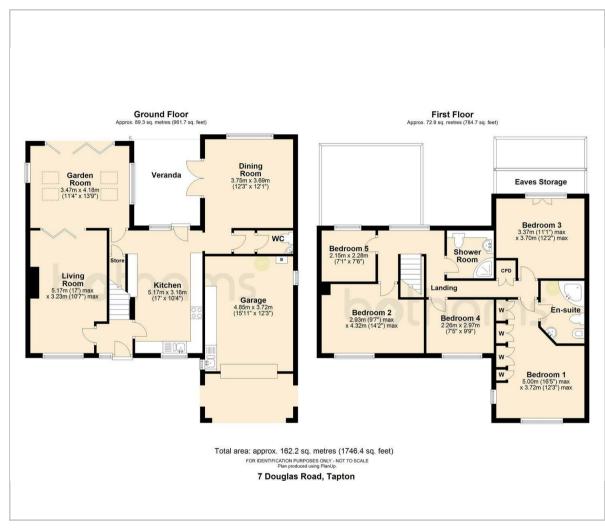

7 Douglas Road Tapton, Chesterfield, S41 0UD Asking Price £455,000









## 7 Douglas Road

Tapton, Chesterfield, S41 0UD

A stunning five bedroom detached family residence in this popular location of Tapton, situated within a large corner plot and available with NO UPWARD CHAIN.

A viewing is essential to appreciate the accommodation on offer.

7 Douglas Road

The Accommodation

Outside

**Material Information** 

























## Floor Plan Area Map



## Viewing

Please contact our Chesterfield Residential Office on 01246 233121 if you wish to arrange a viewing appointment for this property or require further information.



## **Energy Efficiency Graph**



These particulars, whilst believed to be accurate are set out as a general outline only for guidance and do not constitute any part of an offer or contract. Intending purchasers should not rely on them as statements of representation of fact, but must satisfy themselves by inspection or otherwise as to their accuracy. No person in this firms employment has the authority to make or give any representation or warranty in respect of the property.

Ravenside House 46 Park Road, Chesterfield, Derbyshire, S40 1XZ Tel: 01246 233121 Email: enquiries@bothams.co.uk https://www.bothams.co.uk